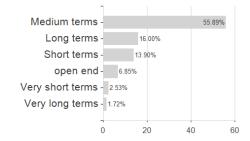

## J.Henderson H.Gl.High Yield Bd.F.I2 / LU0978624350 / A1W8VW / Janus Henderson Inv.



#### Distribution permission

Austria, Germany, Luxembourg

<sup>1</sup> Important note on update status: The displayed date refers exclusively to the calculation of the NAV.

The Mountain-View Data Fund Rating calculates a computative ranking for funds using yield, volatility and trend data. For more information visit MVD Funds Rating

<sup>3</sup> Displays the Ethical-Dynamical Ratio calculated according to standard criteria. The maximum value is 100. For more information visit





## J.Henderson H.Gl.High Yield Bd.F.I2 / LU0978624350 / A1W8VW / Janus Henderson Inv.

#### Assessment Structure



40

20

60

80

100

## Largest positions



### Countries



# Issuer Duration Currencies