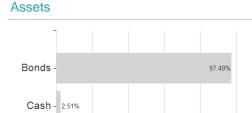

## J.Henderson H.Gl.High Yield Bd.F.I2 / LU0978624350 / A1W8VW / Janus Henderson Inv.



#### Distribution permission

Austria, Germany, Luxembourg

<sup>1</sup> Important note on update status: The displayed date refers exclusively to the calculation of the NAV.

The Mountain-View Data Fund Rating calculates a computative ranking for funds using yield, volatility and trend data. For more information visit MVD Funds Rating

<sup>3</sup> Displays the Ethical-Dynamical Ratio calculated according to standard criteria. The maximum value is 100. For more information visit





## J.Henderson H.Gl.High Yield Bd.F.I2 / LU0978624350 / A1W8VW / Janus Henderson Inv.

#### Assessment Structure



40

20

60

80

100

## Largest positions



### Countries



# Issuer Duration Currencies