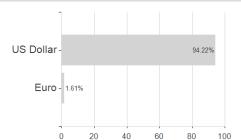

## J.Henderson H.Gl.High Yield Bd.F.I2 / LU0978624350 / A1W8VW / Janus Henderson Inv.



#### Distribution permission

Austria, Germany, Luxembourg

<sup>1</sup> Important note on update status: The displayed date refers exclusively to the calculation of the NAV.

The Mountain-View Data Fund Rating calculates a computative ranking for funds using yield, volatility and trend data. For more information visit MVD Funds Rating

<sup>3</sup> Displays the Ethical-Dynamical Ratio calculated according to standard criteria. The maximum value is 100. For more information visit





## J.Henderson H.Gl.High Yield Bd.F.I2 / LU0978624350 / A1W8VW / Janus Henderson Inv.

#### Assessment Structure



40

20

60

80

100

## Largest positions



### Countries



# Issuer Duration Currencies