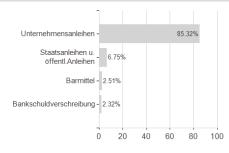

## J.Henderson H.Gl.High Yield Bd.F.I2 / LU0978624350 / A1W8VW / Janus Henderson Inv.



#### Distribution permission

Austria, Germany, Luxembourg

<sup>1</sup> Important note on update status: The displayed date refers exclusively to the calculation of the NAV.

The Mountain-View Data Fund Rating calculates a computative ranking for funds using yield, volatility and trend data. For more information visit MVD Funds Rating

<sup>3</sup> Displays the Ethical-Dynamical Ratio calculated according to standard criteria. The maximum value is 100. For more information visit





## J.Henderson H.Gl.High Yield Bd.F.I2 / LU0978624350 / A1W8VW / Janus Henderson Inv.

#### Assessment Structure



40

20

60

80

100

## Largest positions



### Countries



# Issuer Duration Currencies