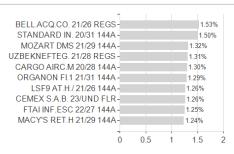

## J.Henderson H.Gl.High Yield Bd.F.I2 / LU0978624350 / A1W8VW / Janus Henderson Inv.



#### Distribution permission

Austria, Germany, Luxembourg

<sup>1</sup> Important note on update status: The displayed date refers exclusively to the calculation of the NAV.

The Mountain-View Data Fund Rating calculates a computative ranking for funds using yield, volatility and trend data. For more information visit MVD Funds Rating

<sup>3</sup> Displays the Ethical-Dynamical Ratio calculated according to standard criteria. The maximum value is 100. For more information visit





## J.Henderson H.Gl.High Yield Bd.F.I2 / LU0978624350 / A1W8VW / Janus Henderson Inv.

#### Assessment Structure



40

20

60

80

100

## Largest positions



### Countries



# Issuer Duration Currencies