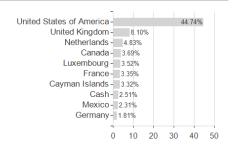

## J.Henderson H.Gl.High Yield Bd.F.I2 / LU0978624350 / A1W8VW / Janus Henderson Inv.



#### Distribution permission

Austria, Germany, Luxembourg

<sup>1</sup> Important note on update status: The displayed date refers exclusively to the calculation of the NAV.

The Mountain-View Data Fund Rating calculates a computative ranking for funds using yield, volatility and trend data. For more information visit MVD Funds Rating

<sup>3</sup> Displays the Ethical-Dynamical Ratio calculated according to standard criteria. The maximum value is 100. For more information visit





## J.Henderson H.Gl.High Yield Bd.F.I2 / LU0978624350 / A1W8VW / Janus Henderson Inv.

#### Assessment Structure



40

20

60

80

100

## Largest positions



### Countries



# Issuer Duration Currencies