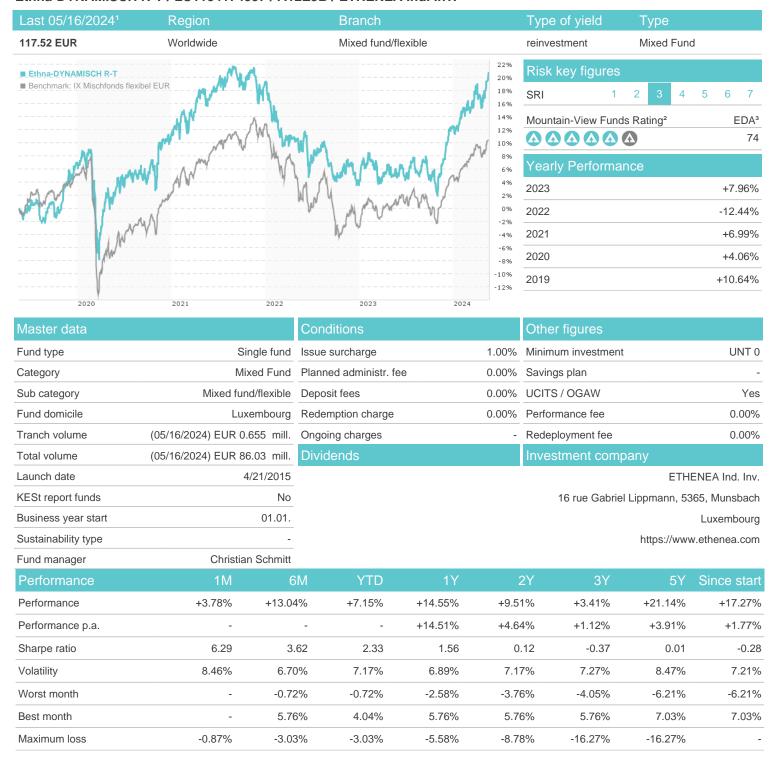

## Ethna-DYNAMISCH R-T / LU1134174397 / A12EJB / ETHENEA Ind. Inv.

## Distribution permission

Austria, Germany, Switzerland, Luxembourg

<sup>1</sup> Important note on update status: The displayed date refers exclusively to the calculation of the NAV.
2 The Mountain-View Data Fund Rating calculates a computative ranking for funds using yield, volatility and trend data. For more information visit MVD Funds Rating

<sup>3</sup> Displays the Ethical-Dynamical Ratio calculated according to standard criteria. The maximum value is 100. For more information visit EDA