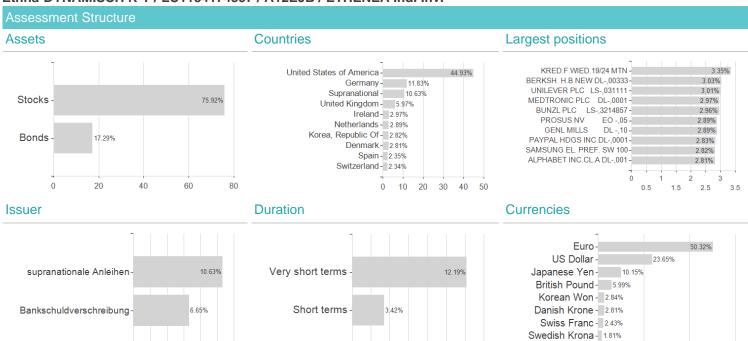

## Ethna-DYNAMISCH R-T / LU1134174397 / A12EJB / ETHENEA Ind. Inv.



## Distribution permission

Austria, Germany, Switzerland, Luxembourg

<sup>1</sup> Important note on update status: The displayed date refers exclusively to the calculation of the NAV.
2 The Mountain-View Data Fund Rating calculates a computative ranking for funds using yield, volatility and trend data. For more information visit MVD Funds Rating

<sup>3</sup> Displays the Ethical-Dynamical Ratio calculated according to standard criteria. The maximum value is 100. For more information visit EDA



## Ethna-DYNAMISCH R-T / LU1134174397 / A12EJB / ETHENEA Ind. Inv.



12 14

0