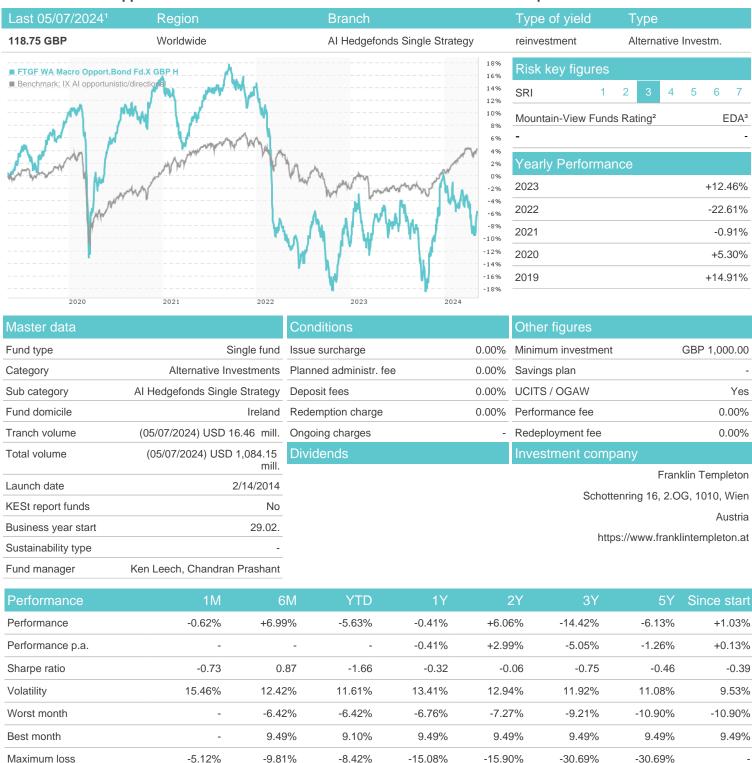

## FTGF WA Macro Opport.Bond Fd.X GBP H / IE00BHBFD929 / A1XEJR / Franklin Templeton

Austria, Germany, Switzerland

<sup>1</sup> Important note on update status: The displayed date refers exclusively to the calculation of the NAV.
2 The Mountain-View Data Fund Rating calculates a computative ranking for funds using yield, volatility and trend data. For more information visit MVD Funds Rating