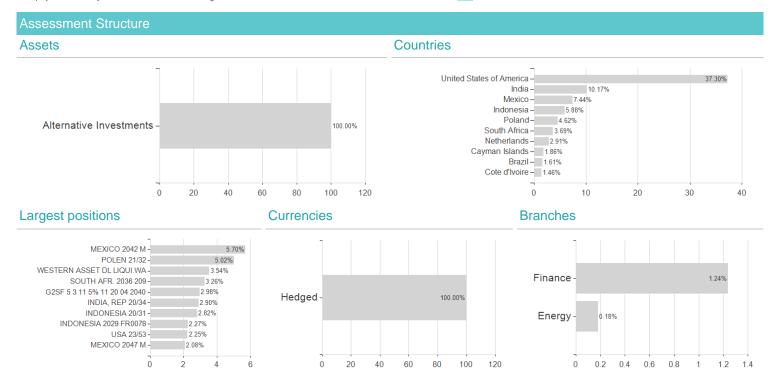

## FTGF WA Macro Opport.Bond Fd.X GBP H / IE00BHBFD929 / A1XEJR / Franklin Templeton



Austria, Germany, Switzerland

<sup>1</sup> Important note on update status: The displayed date refers exclusively to the calculation of the NAV.
2 The Mountain-View Data Fund Rating calculates a computative ranking for funds using yield, volatility and trend data. For more information visit MVD Funds Rating





## FTGF WA Macro Opport.Bond Fd.X GBP H / IE00BHBFD929 / A1XEJR / Franklin Templeton

3 Displays the Ethical-Dynamical Ratio calculated according to standard criteria. The maximum value is 100. For more information visit EDA