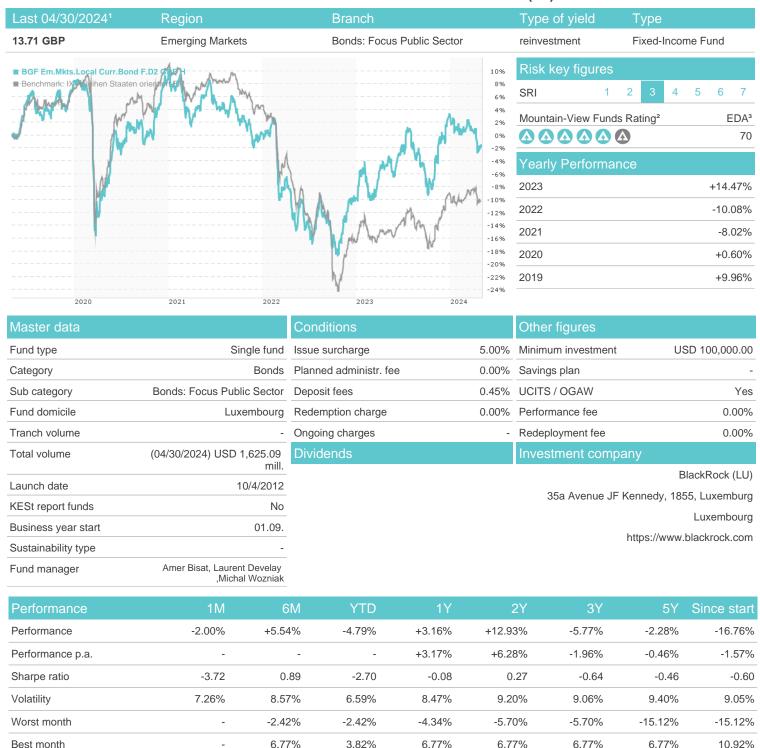

## BGF Em.Mkts.Local Curr.Bond F.D2 GBP H / LU0827885491 / A1J4N0 / BlackRock (LU)

Maximum loss

Austria, Germany, Switzerland

-3.62%

6.77%

-5.83%

3.82%

-5.24%

-10.35%

6.77%

-10.57%

-25.15%

6.77%

-26.17%

10.92%

<sup>1</sup> Important note on update status: The displayed date refers exclusively to the calculation of the NAV.
2 The Mountain-View Data Fund Rating calculates a computative ranking for funds using yield, volatility and trend data. For more information visit MVD Funds Rating

## BGF Em.Mkts.Local Curr.Bond F.D2 GBP H / LU0827885491 / A1J4N0 / BlackRock (LU)

3 Displays the Ethical-Dynamical Ratio calculated according to standard criteria. The maximum value is 100. For more information visit EDA