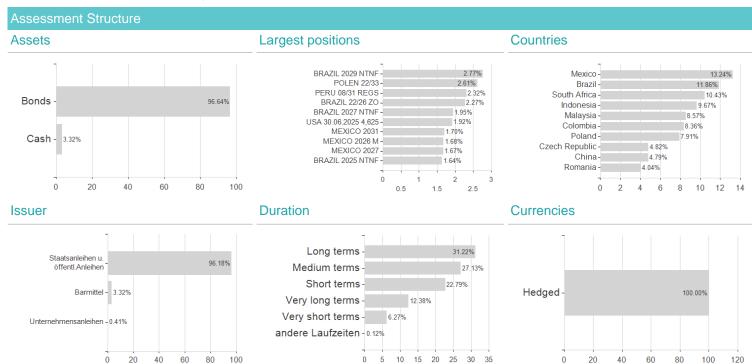

## BGF Em.Mkts.Local Curr.Bond F.D2 GBP H / LU0827885491 / A1J4N0 / BlackRock (LU)



Maximum loss

Austria, Germany, Switzerland

-3.62%

6.77%

-5.83%

3.82%

-5.24%

-10.35%

6.77%

-10.57%

-25.15%

6.77%

-26.17%

10.92%

<sup>1</sup> Important note on update status: The displayed date refers exclusively to the calculation of the NAV.
2 The Mountain-View Data Fund Rating calculates a computative ranking for funds using yield, volatility and trend data. For more information visit MVD Funds Rating





## BGF Em.Mkts.Local Curr.Bond F.D2 GBP H / LU0827885491 / A1J4N0 / BlackRock (LU)

3 Displays the Ethical-Dynamical Ratio calculated according to standard criteria. The maximum value is 100. For more information visit EDA