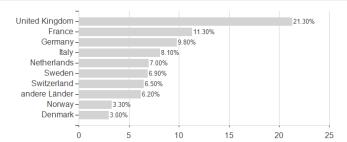

Best month

Maximum loss

Austria, Germany, Switzerland, Luxembourg

-1.52%

3.42%

-2.90%

3.42%

-1.66%

3.89%

-4.36%

3.89%

-7.09%

3.89%

-7.09%

3.89%

-10.73%

4.90%

<sup>1</sup> Important note on update status: The displayed date refers exclusively to the calculation of the NAV.

<sup>2</sup> The Mountain-View Data Fund Rating calculates a computative ranking for funds using yield, volatility and trend data. For more information visit MVD Funds Rating

<sup>3</sup> Displays the Ethical-Dynamical Ratio calculated according to standard criteria. The maximum value is 100. For more information visit EDA





# JPM Europe Equity Absolute Alpha A (perf) (acc) - CHF (hedged) / LU1001747747 / A1W91P / JPMorgan AM (EU)

#### Assessment Structure

### **Assets**



## Countries Branches