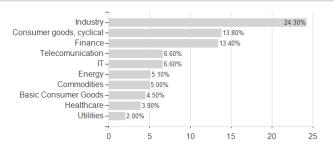

est month

Maximum loss

Austria, Germany, Switzerland, Luxembourg

-1.52%

3.42%

-2.90%

3.42%

-1.66%

3.89%

-4.36%

3.89%

-7.09%

3.89%

-7.09%

3.89%

-10.73%

4.90%

<sup>1</sup> Important note on update status: The displayed date refers exclusively to the calculation of the NAV.

<sup>2</sup> The Mountain-View Data Fund Rating calculates a computative ranking for funds using yield, volatility and trend data. For more information visit MVD Funds Rating

<sup>3</sup> Displays the Ethical-Dynamical Ratio calculated according to standard criteria. The maximum value is 100. For more information visit EDA





# JPM Europe Equity Absolute Alpha A (perf) (acc) - CHF (hedged) / LU1001747747 / A1W91P / JPMorgan AM (EU)

#### Assessment Structure

### **Assets**



## Countries Branches