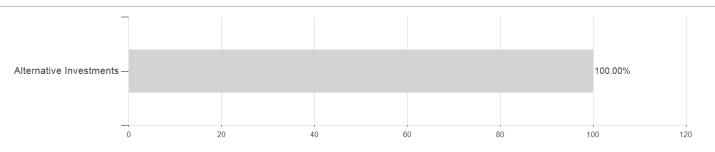

Distribution permission

Best month

Maximum loss

Austria, Germany, Switzerland, Luxembourg

-1.52%

3.42%

-2.90%

3.42%

-1.66%

3.89%

-4.36%

3.89%

-7.09%

3.89%

-7.09%

3.89%

-10.73%

4.90%

<sup>1</sup> Important note on update status: The displayed date refers exclusively to the calculation of the NAV.

<sup>2</sup> The Mountain-View Data Fund Rating calculates a computative ranking for funds using yield, volatility and trend data. For more information visit MVD Funds Rating

<sup>3</sup> Displays the Ethical-Dynamical Ratio calculated according to standard criteria. The maximum value is 100. For more information visit EDA





# JPM Europe Equity Absolute Alpha A (perf) (acc) - CHF (hedged) / LU1001747747 / A1W91P / JPMorgan AM (EU)

#### Assessment Structure

### **Assets**



## Countries Branches