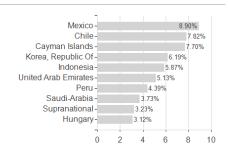

organ AM (EU)



## Distribution permission

Best month

Maximum loss

Austria, Germany, Switzerland, Luxembourg

-2.19%

4.43%

-2.47%

4.09%

-2.40%

4.43%

-7.00%

6.06%

-13.87%

6.06%

-25.39%

6.06%

-25.84%

6.06%

<sup>1</sup> Important note on update status: The displayed date refers exclusively to the calculation of the NAV.
2 The Mountain-View Data Fund Rating calculates a computative ranking for funds using yield, volatility and trend data. For more information visit MVD Funds Rating

<sup>3</sup> Displays the Ethical-Dynamical Ratio calculated according to standard criteria. The maximum value is 100. For more information visit EDA



**Bonds** 

Mutual Funds - 2.20%



## JPM-Em.Mkt.Inv.Gr.Bond Fd.I(dist)EUR H / LU0562247261 / A1C9QZ / JPMorgan AM (EU)



97.79%

80

100











40