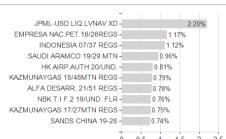

<sup>3</sup> Displays the Ethical-Dynamical Ratio calculated according to standard criteria. The maximum value is 100. For more information visit EDA

**Bonds** 

Mutual Funds - 2.20%