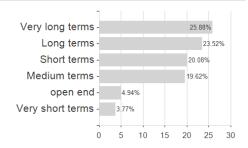

EU)



## Distribution permission

Best month

Maximum loss

Austria, Germany, Switzerland, Luxembourg

-2.19%

4.43%

-2.47%

4.09%

-2.40%

4.43%

-7.00%

6.06%

-13.87%

6.06%

-25.39%

6.06%

-25.84%

6.06%

<sup>1</sup> Important note on update status: The displayed date refers exclusively to the calculation of the NAV.
2 The Mountain-View Data Fund Rating calculates a computative ranking for funds using yield, volatility and trend data. For more information visit MVD Funds Rating

<sup>3</sup> Displays the Ethical-Dynamical Ratio calculated according to standard criteria. The maximum value is 100. For more information visit EDA



**Bonds** 

Mutual Funds - 2.20%



## JPM-Em.Mkt.Inv.Gr.Bond Fd.I(dist)EUR H / LU0562247261 / A1C9QZ / JPMorgan AM (EU)



97.79%

80

100











40