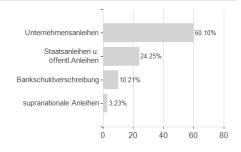

n AM (EU)



## Distribution permission

Best month

Maximum loss

Austria, Germany, Switzerland, Luxembourg

-2.19%

4.43%

-2.47%

4.09%

-2.40%

4.43%

-7.00%

6.06%

-13.87%

6.06%

-25.39%

6.06%

-25.84%

6.06%

<sup>1</sup> Important note on update status: The displayed date refers exclusively to the calculation of the NAV.
2 The Mountain-View Data Fund Rating calculates a computative ranking for funds using yield, volatility and trend data. For more information visit MVD Funds Rating

<sup>3</sup> Displays the Ethical-Dynamical Ratio calculated according to standard criteria. The maximum value is 100. For more information visit EDA



**Bonds** 

Mutual Funds - 2.20%



## JPM-Em.Mkt.Inv.Gr.Bond Fd.I(dist)EUR H / LU0562247261 / A1C9QZ / JPMorgan AM (EU)



97.79%

80

100











40