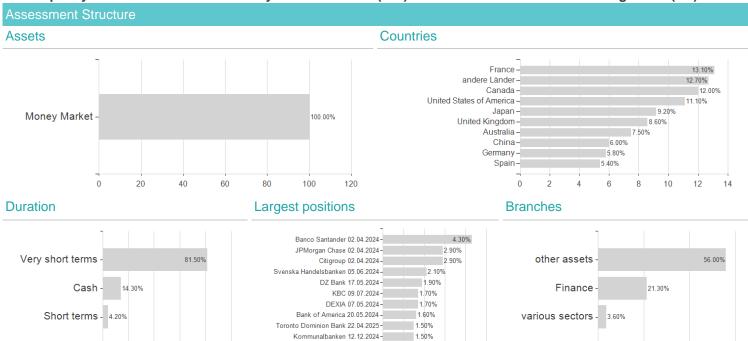

## JPM Liquidity Funds-GBP Standard Money Market VNAV X (acc) / LU0088883706 / 935735 / JPMorgan AM (EU)



## Distribution permission

Austria, Germany

<sup>1</sup> Important note on update status: The displayed date refers exclusively to the calculation of the NAV.
2 The Mountain-View Data Fund Rating calculates a computative ranking for funds using yield, volatility and trend data. For more information visit MVD Funds Rating

<sup>3</sup> Displays the Ethical-Dynamical Ratio calculated according to standard criteria. The maximum value is 100. For more information visit EDA



0

20

## JPM Liquidity Funds-GBP Standard Money Market VNAV X (acc) / LU0088883706 / 935735 / JPMorgan AM (EU)



100