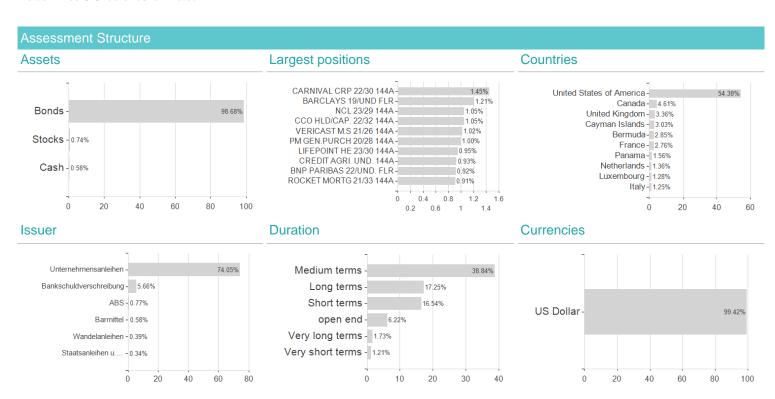

ulation of the NAV.
2 The Mountain-View Data Fund Rating calculates a computative ranking for funds using yield, volatility and trend data. For more information visit MVD Funds Rating

<sup>3</sup> Displays the Ethical-Dynamical Ratio calculated according to standard criteria. The maximum value is 100. For more information visit EDA





## FTGF WA US High Yield Fd.F USD / IE00B3XTDW77 / A1H425 / Franklin Templeton

## Investment goal

The Fund seeks to provide a high level of current income by investing at least 70% of its Total Asset Value in high-yielding debt securities (higher yields are generally available from securities rated below investment grade) of U.S. Issuers that are denominated in U.S. dollars. At least 95% of the Fund's Total Asset Value will be U.S. dollar denominated..