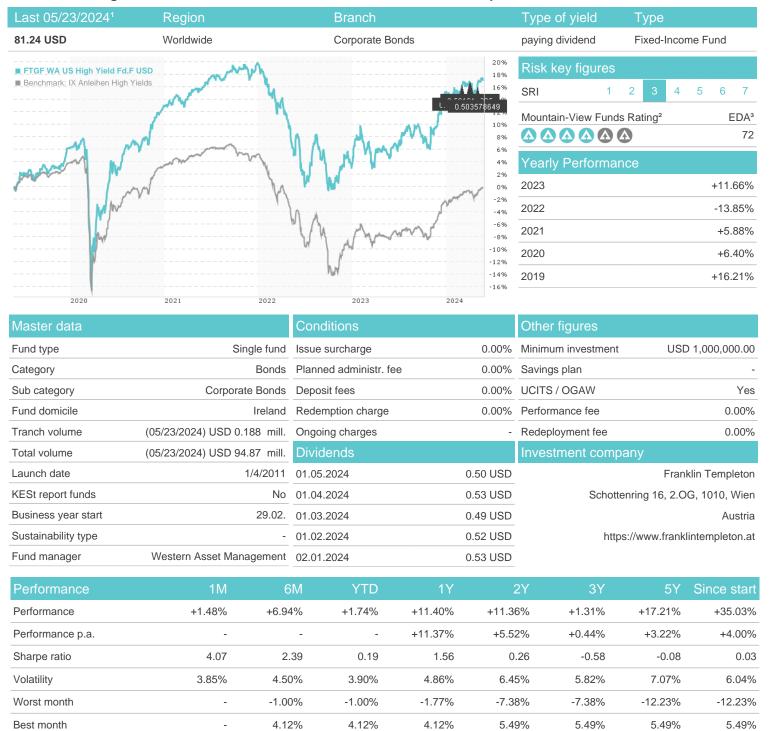

## FTGF WA US High Yield Fd.F USD / IE00B3XTDW77 / A1H425 / Franklin Templeton

## Distribution permission

Maximum loss

Austria, Germany, Switzerland

-0.46%

-2.04%

-2.04%

-3.60%

-8.29%

-16.97%

-22.60%

<sup>1</sup> Important note on update status: The displayed date refers exclusively to the calculation of the NAV.
2 The Mountain-View Data Fund Rating calculates a computative ranking for funds using yield, volatility and trend data. For more information visit MVD Funds Rating

<sup>3</sup> Displays the Ethical-Dynamical Ratio calculated according to standard criteria. The maximum value is 100. For more information visit EDA