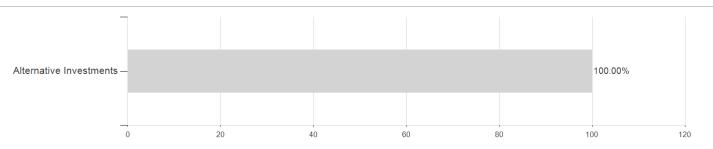

## Schroder GAIA Two Sigma D.C Acc EUR H / LU1429039461 / A2AP9S / Schroder IM (EU)



### Distribution permission

Austria, Germany, Switzerland

<sup>1</sup> Important note on update status: The displayed date refers exclusively to the calculation of the NAV.
2 The Mountain-View Data Fund Rating calculates a computative ranking for funds using yield, volatility and trend data. For more information visit MVD Funds Rating

<sup>3</sup> Displays the Ethical-Dynamical Ratio calculated according to standard criteria. The maximum value is 100. For more information visit EDA





# Schroder GAIA Two Sigma D.C Acc EUR H / LU1429039461 / A2AP9S / Schroder IM (EU)

### **Assets**



### Countries