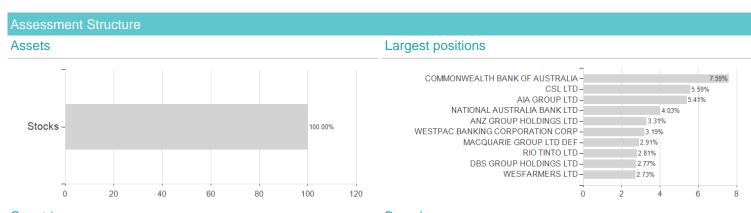

### Investment strategy

The Index is composed of companies located in the Asia Pacific zone excluding Japan selected on the basis of Environmental, Social and Corporate Governance (ESG) criteria (such as environmental opportunity, pollution and waste, human capital, corporate governance, etc.) and based on their efforts to reduce their exposure to coal and unconventional fossil fuels, while minimising the tracking error compared to the parent index, the MSCI Pacific ex Japan index. As a result, companies involved in sectors with a potentially high negative ESG impact, those subject to significant violations of the UN Global Compact principles and those involved in severe ESG-related controversies are excluded from the Index.