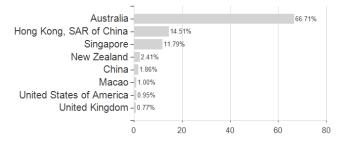

### Investment strategy

The Index is composed of companies located in the Asia Pacific zone excluding Japan selected on the basis of Environmental, Social and Corporate Governance (ESG) criteria (such as environmental opportunity, pollution and waste, human capital, corporate governance, etc.) and based on their efforts to reduce their exposure to coal and unconventional fossil fuels, while minimising the tracking error compared to the parent index, the MSCI Pacific ex Japan index. As a result, companies involved in sectors with a potentially high negative ESG impact, those subject to significant violations of the UN Global Compact principles and those involved in severe ESG-related controversies are excluded from the Index.