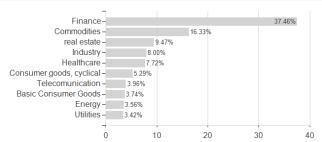

### Investment strategy

The Index is composed of companies located in the Asia Pacific zone excluding Japan selected on the basis of Environmental, Social and Corporate Governance (ESG) criteria (such as environmental opportunity, pollution and waste, human capital, corporate governance, etc.) and based on their efforts to reduce their exposure to coal and unconventional fossil fuels, while minimising the tracking error compared to the parent index, the MSCI Pacific ex Japan index. As a result, companies involved in sectors with a potentially high negative ESG impact, those subject to significant violations of the UN Global Compact principles and those involved in severe ESG-related controversies are excluded from the Index.