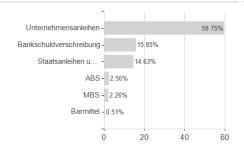

| -10.67%  | _                                                                  |

Austria, Germany, Switzerland, Luxembourg

<sup>1</sup> Important note on update status: The displayed date refers exclusively to the calculation of the NAV.
2 The Mountain-View Data Fund Rating calculates a computative ranking for funds using yield, volatility and trend data. For more information visit MVD Funds Rating
3 Displays the Ethical-Dynamical Ratio calculated according to standard criteria. The maximum value is 100. For more information visit EDA





# Vontobel Fd.Tw.Four Abs.Ret.Cr.Fd.AH H / LU1380459195 / A2AF2V / Vontobel AM

### Assessment Structure

# Assets Bonds - 96.09% Cash -0.51%

# Largest positions



### Countries



### Issuer





100



## Currencies