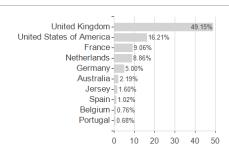

| -10.67%  | _                                                                  |

Austria, Germany, Switzerland, Luxembourg

<sup>1</sup> Important note on update status: The displayed date refers exclusively to the calculation of the NAV.
2 The Mountain-View Data Fund Rating calculates a computative ranking for funds using yield, volatility and trend data. For more information visit MVD Funds Rating
3 Displays the Ethical-Dynamical Ratio calculated according to standard criteria. The maximum value is 100. For more information visit EDA





# Vontobel Fd.Tw.Four Abs.Ret.Cr.Fd.AH H / LU1380459195 / A2AF2V / Vontobel AM

### Assessment Structure

# Assets Bonds - 96.09% Cash -0.51%

# Largest positions



### Countries



### Issuer





100



## Currencies