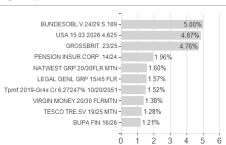

| -10.67%  | _                                                                  |

Austria, Germany, Switzerland, Luxembourg

<sup>1</sup> Important note on update status: The displayed date refers exclusively to the calculation of the NAV.
2 The Mountain-View Data Fund Rating calculates a computative ranking for funds using yield, volatility and trend data. For more information visit MVD Funds Rating
3 Displays the Ethical-Dynamical Ratio calculated according to standard criteria. The maximum value is 100. For more information visit EDA





# Vontobel Fd.Tw.Four Abs.Ret.Cr.Fd.AH H / LU1380459195 / A2AF2V / Vontobel AM

### Assessment Structure

# Assets Bonds - 96.09% Cash -0.51%

# Largest positions



### Countries



### Issuer





100



## Currencies