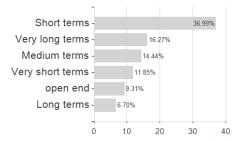

| -10.67%  | _                                                                  |

Austria, Germany, Switzerland, Luxembourg

<sup>1</sup> Important note on update status: The displayed date refers exclusively to the calculation of the NAV.
2 The Mountain-View Data Fund Rating calculates a computative ranking for funds using yield, volatility and trend data. For more information visit MVD Funds Rating
3 Displays the Ethical-Dynamical Ratio calculated according to standard criteria. The maximum value is 100. For more information visit EDA





# Vontobel Fd.Tw.Four Abs.Ret.Cr.Fd.AH H / LU1380459195 / A2AF2V / Vontobel AM

### Assessment Structure

# Assets Bonds - 96.09% Cash -0.51%

# Largest positions



### Countries



### Issuer





100



## Currencies