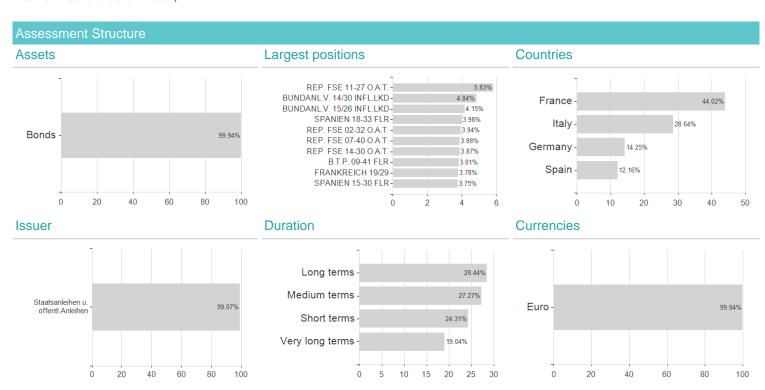

## Investment strategy

The FI securities may be issued by companies, governments, government agencies and supranationals (e.g. the International Bank for Reconstruction and Development) domiciled in countries both in and outside the European Union and will be investment grade (i.e. meet a specified level of credit worthiness) or are deemed by the investment manager to be of equivalent rating at the time of purchase. If the credit rating of a FI security is downgraded, the Fund may continue to hold this, until it is practicable to sell the position. The benchmark index measures the performance of the universe of inflation-linked bonds issued by governments of the European Monetary Union member states.

### Investment goal

The Fund aims to achieve a total return on your investment, through a combination of capital growth and income, which reflects the return of the Bloomberg Capital Euro Government Inflation-Linked Bond Index, the Fund"s benchmark index. The Fund invests predominantly in the fixed income (FI) securities (such as bonds) that make up the Fund"s benchmark index (which comprises Euro-denominated government inflation linked bonds) (i.e. bonds which pay income linked to a rate of inflation).