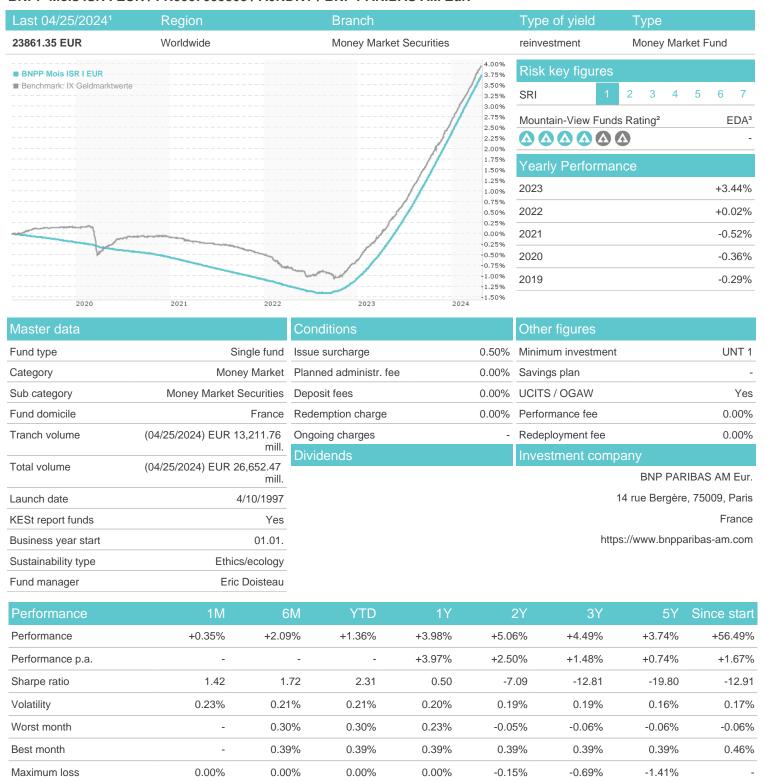

## BNPP Mois ISR I EUR / FR0007009808 / A0NDKY / BNP PARIBAS AM Eur.

## Distribution permission

Austria, Germany

<sup>1</sup> Important note on update status: The displayed date refers exclusively to the calculation of the NAV.

## BNPP Mois ISR I EUR / FR0007009808 / A0NDKY / BNP PARIBAS AM Eur.

2 The Mountain-View Data Fund Rating calculates a computative ranking for funds using yield, volatility and trend data. For more information visit MVD Funds Rating

3 Displays the Ethical-Dynamical Ratio calculated according to standard criteria. The maximum value is 100. For more information visit EDA