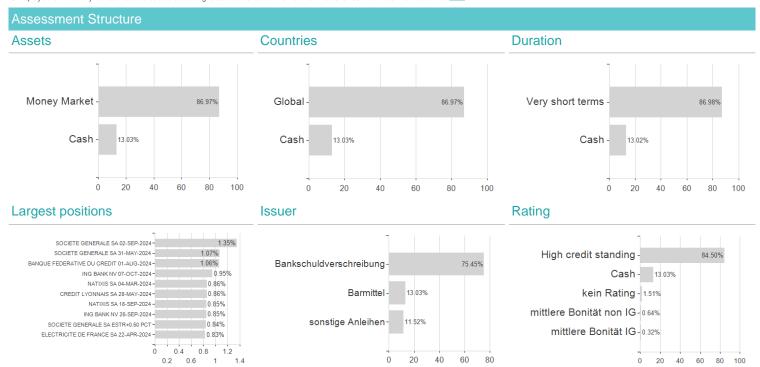

## BNPP Mois ISR I EUR / FR0007009808 / A0NDKY / BNP PARIBAS AM Eur.



## Distribution permission

Austria, Germany

<sup>1</sup> Important note on update status: The displayed date refers exclusively to the calculation of the NAV.





## BNPP Mois ISR I EUR / FR0007009808 / A0NDKY / BNP PARIBAS AM Eur.

2 The Mountain-View Data Fund Rating calculates a computative ranking for funds using yield, volatility and trend data. For more information visit MVD Funds Rating

3 Displays the Ethical-Dynamical Ratio calculated according to standard criteria. The maximum value is 100. For more information visit EDA