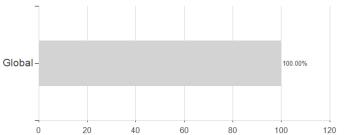

## BIC Best-in-Class Bond Select EUR / LI0216797568 / A1XETD / IFM Indep. Fund M.



#### Distribution permission

Germany

<sup>1</sup> Important note on update status: The displayed date refers exclusively to the calculation of the NAV.

<sup>2</sup> The Mountain-View Data Fund Rating calculates a computative ranking for funds using yield, volatility and trend data. For more information visit MVD Funds Rating

<sup>3</sup> Displays the Ethical-Dynamical Ratio calculated according to standard criteria. The maximum value is 100. For more information visit EDA





## BIC Best-in-Class Bond Select EUR / LI0216797568 / A1XETD / IFM Indep. Fund M.

#### Assessment Structure

### **Assets**



## Largest positions

# Countries