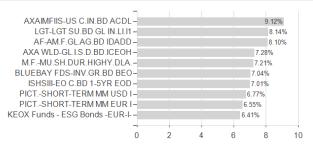

## BIC Best-in-Class Bond Select EUR / LI0216797568 / A1XETD / IFM Indep. Fund M.



#### Distribution permission

Germany

<sup>1</sup> Important note on update status: The displayed date refers exclusively to the calculation of the NAV.

<sup>2</sup> The Mountain-View Data Fund Rating calculates a computative ranking for funds using yield, volatility and trend data. For more information visit MVD Funds Rating

<sup>3</sup> Displays the Ethical-Dynamical Ratio calculated according to standard criteria. The maximum value is 100. For more information visit EDA





## BIC Best-in-Class Bond Select EUR / LI0216797568 / A1XETD / IFM Indep. Fund M.

#### Assessment Structure

### **Assets**



## Largest positions

# Countries