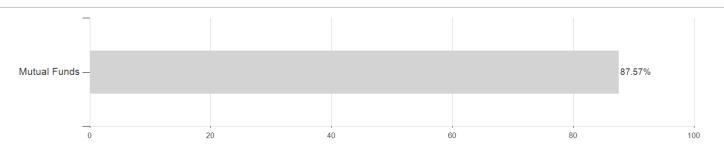

## BIC Best-in-Class Bond Select EUR / LI0216797568 / A1XETD / IFM Indep. Fund M.



#### Distribution permission

Germany

<sup>1</sup> Important note on update status: The displayed date refers exclusively to the calculation of the NAV.

<sup>2</sup> The Mountain-View Data Fund Rating calculates a computative ranking for funds using yield, volatility and trend data. For more information visit MVD Funds Rating

<sup>3</sup> Displays the Ethical-Dynamical Ratio calculated according to standard criteria. The maximum value is 100. For more information visit EDA





## BIC Best-in-Class Bond Select EUR / LI0216797568 / A1XETD / IFM Indep. Fund M.

#### Assessment Structure

### **Assets**



## Largest positions

# Countries