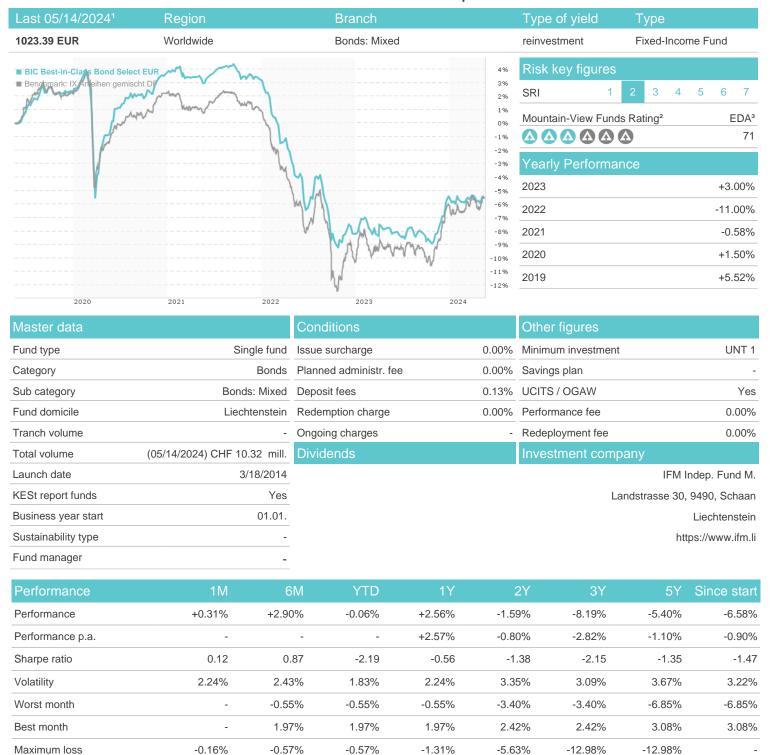

## BIC Best-in-Class Bond Select EUR / LI0216797568 / A1XETD / IFM Indep. Fund M.

#### Distribution permission

Germany

<sup>1</sup> Important note on update status: The displayed date refers exclusively to the calculation of the NAV.

<sup>2</sup> The Mountain-View Data Fund Rating calculates a computative ranking for funds using yield, volatility and trend data. For more information visit MVD Funds Rating

<sup>3</sup> Displays the Ethical-Dynamical Ratio calculated according to standard criteria. The maximum value is 100. For more information visit EDA