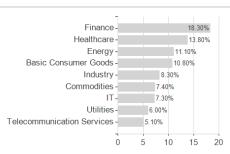

## DWS Invest Top D.GBP C RD / LU1263963255 / DWS2BN / DWS Investment SA

Countries Branches Currencies