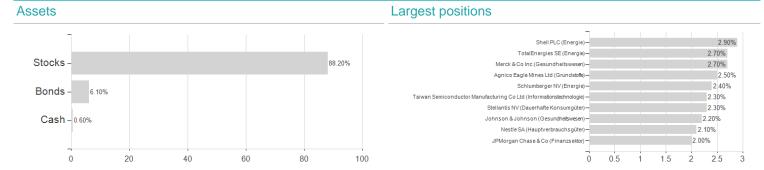

## DWS Invest Top D.GBP C RD / LU1263963255 / DWS2BN / DWS Investment SA

Countries Branches Currencies