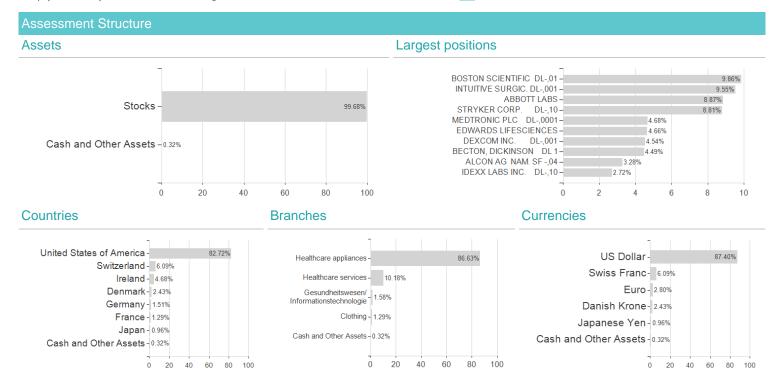

## Bellevue F.(L)-B.Med.&Serv.I GBP / LU0767969719 / A1JWD9 / Waystone M.Co.(Lux)



Austria, Germany, Switzerland

<sup>1</sup> Important note on update status: The displayed date refers exclusively to the calculation of the NAV.
2 The Mountain-View Data Fund Rating calculates a computative ranking for funds using yield, volatility and trend data. For more information visit MVD Funds Rating





## Bellevue F.(L)-B.Med.&Serv.I GBP / LU0767969719 / A1JWD9 / Waystone M.Co.(Lux)

3 Displays the Ethical-Dynamical Ratio calculated according to standard criteria. The maximum value is 100. For more information visit EDA