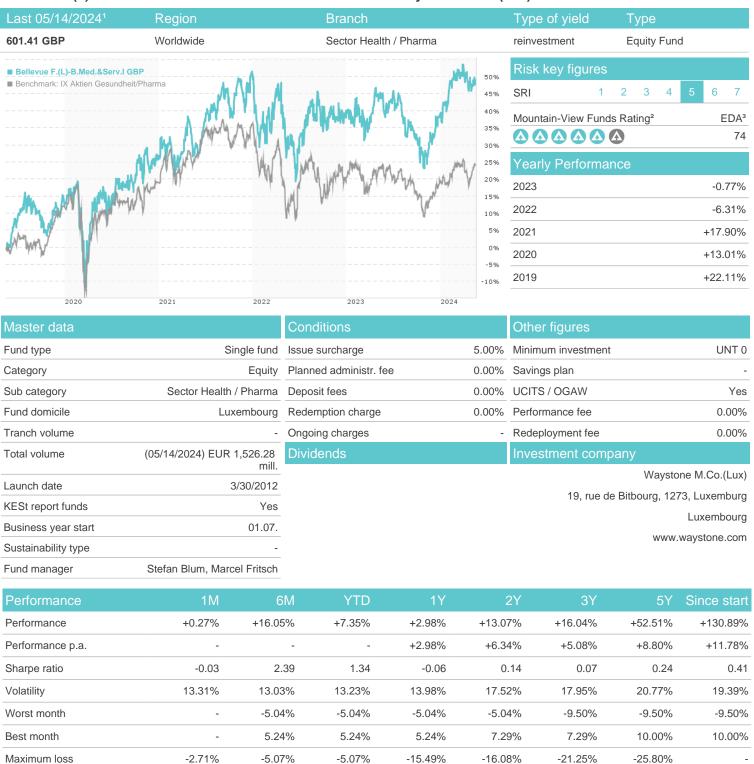

## Bellevue F.(L)-B.Med.&Serv.I GBP / LU0767969719 / A1JWD9 / Waystone M.Co.(Lux)

Austria, Germany, Switzerland

<sup>1</sup> Important note on update status: The displayed date refers exclusively to the calculation of the NAV.
2 The Mountain-View Data Fund Rating calculates a computative ranking for funds using yield, volatility and trend data. For more information visit MVD Funds Rating

## Bellevue F.(L)-B.Med.&Serv.I GBP / LU0767969719 / A1JWD9 / Waystone M.Co.(Lux)

3 Displays the Ethical-Dynamical Ratio calculated according to standard criteria. The maximum value is 100. For more information visit EDA