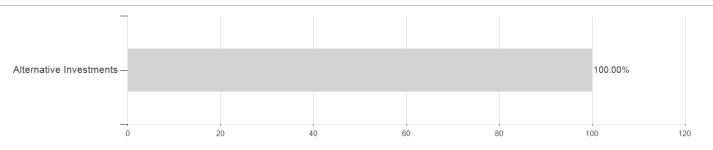

### Alma Platinum IV Systematic Alpha Class R1C-G GBP / LU0462955013 / A0YDD1 / Alma Capital IM



### Distribution permission

Austria, Germany, Switzerland, Luxembourg

<sup>1</sup> Important note on update status: The displayed date refers exclusively to the calculation of the NAV.

<sup>2</sup> The Mountain-View Data Fund Rating calculates a computative ranking for funds using yield, volatility and trend data. For more information visit MVD Funds Rating

<sup>3</sup> Displays the Ethical-Dynamical Ratio calculated according to standard criteria. The maximum value is 100. For more information visit EDA





# Alma Platinum IV Systematic Alpha Class R1C-G GBP / LU0462955013 / A0YDD1 / Alma Capital IM

#### Assessment Structure

### **Assets**



## Countries