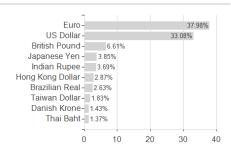

## Raiffeisen-NewInfrastr.-ESG-Aktien(RZ)A / AT0000A1U5Q4 / 0A1U5Q / Raiffeisen KAG



### Distribution permission

Austria

<sup>1</sup> Important note on update status: The displayed date refers exclusively to the calculation of the NAV.
2 The Mountain-View Data Fund Rating calculates a computative ranking for funds using yield, volatility and trend data. For more information visit MVD Funds Rating

<sup>3</sup> Displays the Ethical-Dynamical Ratio calculated according to standard criteria. The maximum value is 100. For more information visit EDA





# Raiffeisen-NewInfrastr.-ESG-Aktien(RZ)A / AT0000A1U5Q4 / 0A1U5Q / Raiffeisen KAG

#### Assessment Structure



### Largest positions





# Countries Branches Currencies