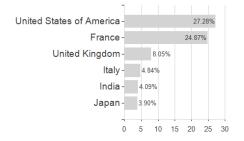

## Raiffeisen-NewInfrastr.-ESG-Aktien(RZ)A / AT0000A1U5Q4 / 0A1U5Q / Raiffeisen KAG



### Distribution permission

Austria

<sup>1</sup> Important note on update status: The displayed date refers exclusively to the calculation of the NAV.
2 The Mountain-View Data Fund Rating calculates a computative ranking for funds using yield, volatility and trend data. For more information visit MVD Funds Rating

<sup>3</sup> Displays the Ethical-Dynamical Ratio calculated according to standard criteria. The maximum value is 100. For more information visit EDA





# Raiffeisen-NewInfrastr.-ESG-Aktien(RZ)A / AT0000A1U5Q4 / 0A1U5Q / Raiffeisen KAG

#### Assessment Structure



### Largest positions





# Countries Branches Currencies