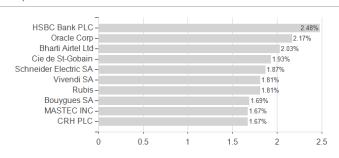

## Raiffeisen-NewInfrastr.-ESG-Aktien(RZ)A / AT0000A1U5Q4 / 0A1U5Q / Raiffeisen KAG



### Distribution permission

Austria

<sup>1</sup> Important note on update status: The displayed date refers exclusively to the calculation of the NAV.
2 The Mountain-View Data Fund Rating calculates a computative ranking for funds using yield, volatility and trend data. For more information visit MVD Funds Rating

<sup>3</sup> Displays the Ethical-Dynamical Ratio calculated according to standard criteria. The maximum value is 100. For more information visit EDA





# Raiffeisen-NewInfrastr.-ESG-Aktien(RZ)A / AT0000A1U5Q4 / 0A1U5Q / Raiffeisen KAG

#### Assessment Structure



### Largest positions





# Countries Branches Currencies