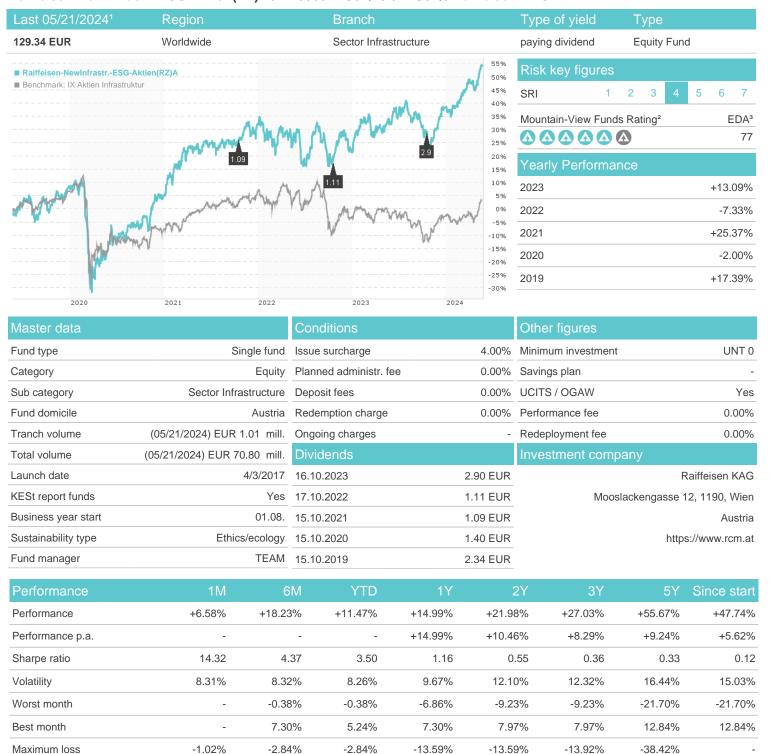

## Raiffeisen-NewInfrastr.-ESG-Aktien(RZ)A / AT0000A1U5Q4 / 0A1U5Q / Raiffeisen KAG

### Distribution permission

Austria

<sup>1</sup> Important note on update status: The displayed date refers exclusively to the calculation of the NAV.
2 The Mountain-View Data Fund Rating calculates a computative ranking for funds using yield, volatility and trend data. For more information visit MVD Funds Rating

<sup>3</sup> Displays the Ethical-Dynamical Ratio calculated according to standard criteria. The maximum value is 100. For more information visit EDA