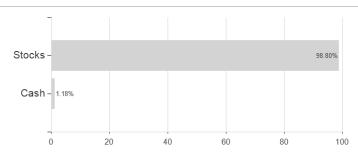

## Raiffeisen-NewInfrastr.-ESG-Aktien(RZ)A / AT0000A1U5Q4 / 0A1U5Q / Raiffeisen KAG



### Distribution permission

Austria

<sup>1</sup> Important note on update status: The displayed date refers exclusively to the calculation of the NAV.
2 The Mountain-View Data Fund Rating calculates a computative ranking for funds using yield, volatility and trend data. For more information visit MVD Funds Rating

<sup>3</sup> Displays the Ethical-Dynamical Ratio calculated according to standard criteria. The maximum value is 100. For more information visit EDA





# Raiffeisen-NewInfrastr.-ESG-Aktien(RZ)A / AT0000A1U5Q4 / 0A1U5Q / Raiffeisen KAG

#### Assessment Structure



### Largest positions





# Countries Branches Currencies