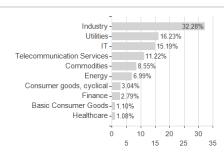

## Raiffeisen-NewInfrastr.-ESG-Aktien(RZ)A / AT0000A1U5Q4 / 0A1U5Q / Raiffeisen KAG



### Distribution permission

Austria

<sup>1</sup> Important note on update status: The displayed date refers exclusively to the calculation of the NAV.
2 The Mountain-View Data Fund Rating calculates a computative ranking for funds using yield, volatility and trend data. For more information visit MVD Funds Rating

<sup>3</sup> Displays the Ethical-Dynamical Ratio calculated according to standard criteria. The maximum value is 100. For more information visit EDA





# Raiffeisen-NewInfrastr.-ESG-Aktien(RZ)A / AT0000A1U5Q4 / 0A1U5Q / Raiffeisen KAG

#### Assessment Structure



### Largest positions





# Countries Branches Currencies