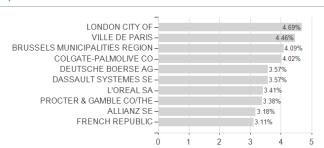

isplayed date refers exclusively to the calculation of the NAV.
2 The Mountain-View Data Fund Rating calculates a computative ranking for funds using yield, volatility and trend data. For more information visit MVD Funds Rating

<sup>3</sup> Displays the Ethical-Dynamical Ratio calculated according to standard criteria. The maximum value is 100. For more information visit EDA





# Candriam M.M.Euro AAA V EUR Dis / LU0354092206 / A0RHAX / Candriam

#### Investment strategy

Instruments in the portfolio are rated at least A1 by S&P, and at least 50% of these instruments must be rated A1+. Issuers are mainly based in Europe (mainly the euro zone), as well as in North America (US and Canada) and the Pacific region (Japan and Australia).



### **Assets**



## Countries Largest positions