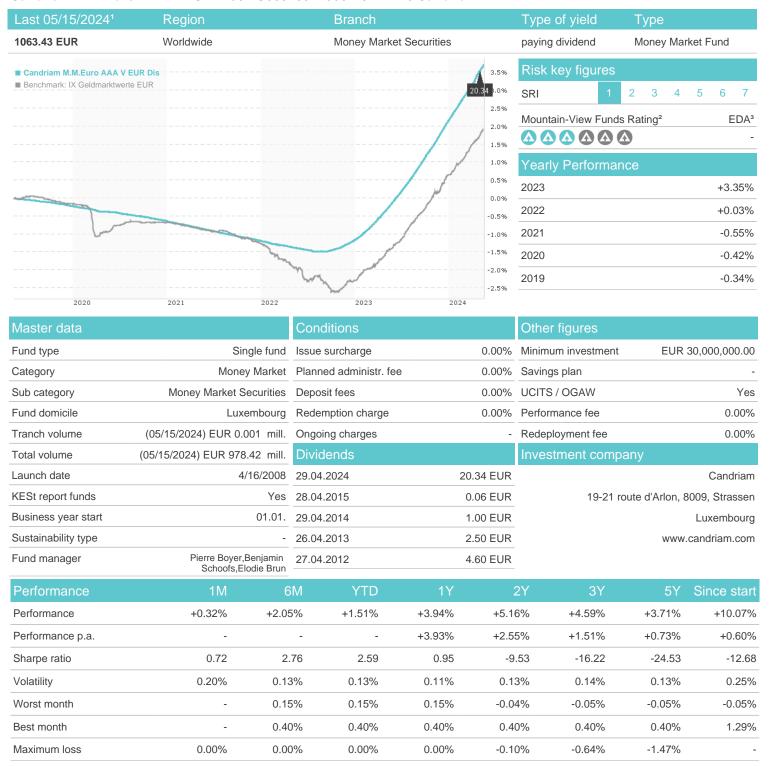

### Candriam M.M.Euro AAA V EUR Dis / LU0354092206 / A0RHAX / Candriam

# Distribution permission

Austria, Germany, Switzerland

<sup>1</sup> Important note on update status: The displayed date refers exclusively to the calculation of the NAV.
2 The Mountain-View Data Fund Rating calculates a computative ranking for funds using yield, volatility and trend data. For more information visit MVD Funds Rating

<sup>3</sup> Displays the Ethical-Dynamical Ratio calculated according to standard criteria. The maximum value is 100. For more information visit EDA