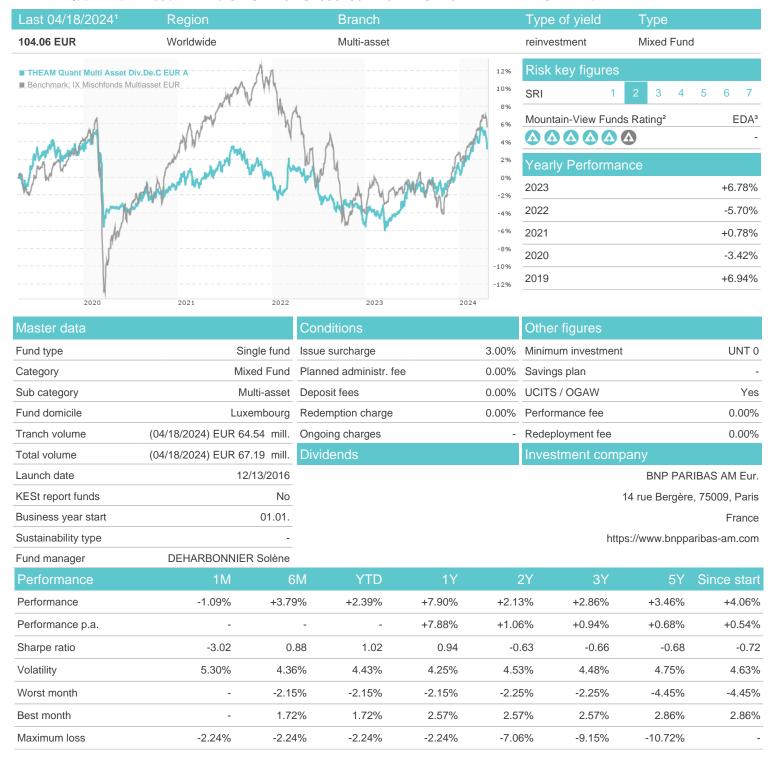

## THEAM Quant Multi Asset Div.De.C EUR A / LU1353186122 / A2DS7N / BNP PARIBAS AM Eur.

### Distribution permission

Austria, Germany, Switzerland

<sup>1</sup> Important note on update status: The displayed date refers exclusively to the calculation of the NAV.
2 The Mountain-View Data Fund Rating calculates a computative ranking for funds using yield, volatility and trend data. For more information visit MVD Funds Rating

<sup>3</sup> Displays the Ethical-Dynamical Ratio calculated according to standard criteria. The maximum value is 100. For more information visit EDA