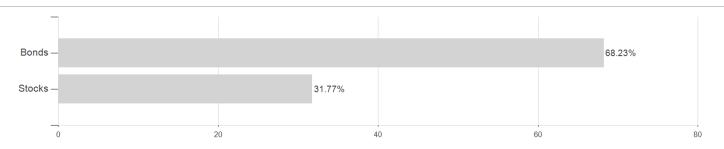

## THEAM Quant Multi Asset Div.De.C EUR A / LU1353186122 / A2DS7N / BNP PARIBAS AM Eur.



### Distribution permission

Austria, Germany, Switzerland

<sup>1</sup> Important note on update status: The displayed date refers exclusively to the calculation of the NAV.
2 The Mountain-View Data Fund Rating calculates a computative ranking for funds using yield, volatility and trend data. For more information visit MVD Funds Rating

<sup>3</sup> Displays the Ethical-Dynamical Ratio calculated according to standard criteria. The maximum value is 100. For more information visit EDA





# THEAM Quant Multi Asset Div.De.C EUR A / LU1353186122 / A2DS7N / BNP PARIBAS AM Eur.

#### Assessment Structure

# Assets



# Countries