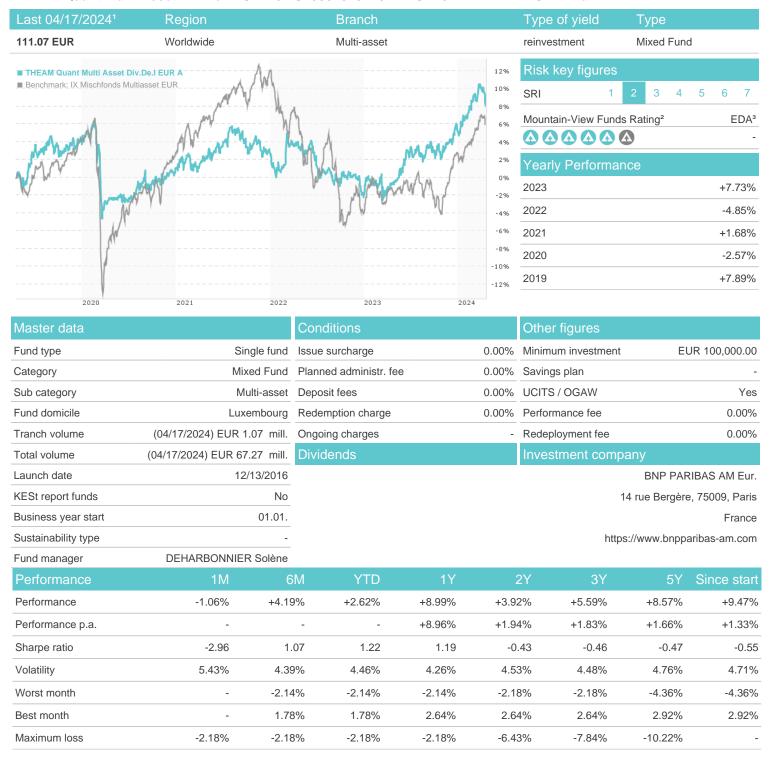

## THEAM Quant Multi Asset Div.De.I EUR A / LU1353187872 / A2DS7P / BNP PARIBAS AM Eur.

### Distribution permission

Austria, Germany, Switzerland

<sup>1</sup> Important note on update status: The displayed date refers exclusively to the calculation of the NAV.
2 The Mountain-View Data Fund Rating calculates a computative ranking for funds using yield, volatility and trend data. For more information visit MVD Funds Rating

<sup>3</sup> Displays the Ethical-Dynamical Ratio calculated according to standard criteria. The maximum value is 100. For more information visit EDA

# THEAM Quant Multi Asset Div.De.I EUR A / LU1353187872 / A2DS7P / BNP PARIBAS AM Eur.