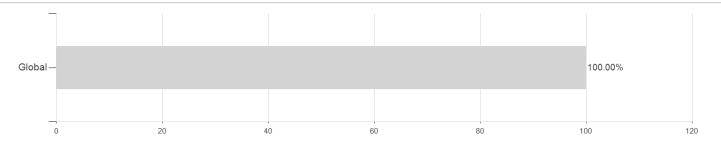

## THEAM Quant Multi Asset Div.De.I EUR A / LU1353187872 / A2DS7P / BNP PARIBAS AM Eur.



### Distribution permission

Austria, Germany, Switzerland

<sup>1</sup> Important note on update status: The displayed date refers exclusively to the calculation of the NAV.
2 The Mountain-View Data Fund Rating calculates a computative ranking for funds using yield, volatility and trend data. For more information visit MVD Funds Rating

<sup>3</sup> Displays the Ethical-Dynamical Ratio calculated according to standard criteria. The maximum value is 100. For more information visit EDA





# THEAM Quant Multi Asset Div.De.I EUR A / LU1353187872 / A2DS7P / BNP PARIBAS AM Eur.

#### Assessment Structure

# Assets



# Countries