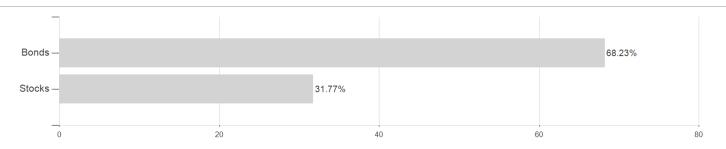

## THEAM Quant Multi Asset Div.De.I EUR A / LU1353187872 / A2DS7P / BNP PARIBAS AM Eur.



### Distribution permission

Austria, Germany, Switzerland

<sup>1</sup> Important note on update status: The displayed date refers exclusively to the calculation of the NAV.
2 The Mountain-View Data Fund Rating calculates a computative ranking for funds using yield, volatility and trend data. For more information visit MVD Funds Rating

<sup>3</sup> Displays the Ethical-Dynamical Ratio calculated according to standard criteria. The maximum value is 100. For more information visit EDA





# THEAM Quant Multi Asset Div.De.I EUR A / LU1353187872 / A2DS7P / BNP PARIBAS AM Eur.

#### Assessment Structure

# Assets



# Countries