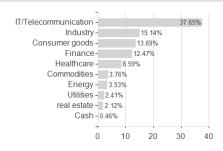

### iShares Edge MSCI W.Mf.U.E.EUR A H / IE00BYXPXK00 / A2DN91 / BlackRock AM (IE)



### Distribution permission

Austria, Germany, Switzerland

<sup>1</sup> Important note on update status: The displayed date refers exclusively to the calculation of the NAV.

<sup>2</sup> The Mountain-View Data Fund Rating calculates a computative ranking for funds using yield, volatility and trend data. For more information visit MVD Funds Rating

<sup>3</sup> Displays the Ethical-Dynamical Ratio calculated according to standard criteria. The maximum value is 100. For more information visit EDA





## iShares Edge MSCI W.Mf.U.E.EUR A H / IE00BYXPXK00 / A2DN91 / BlackRock AM (IE)

### **Assessment Structure**

# **Assets**



### Largest positions



### Countries **Branches** Currencies