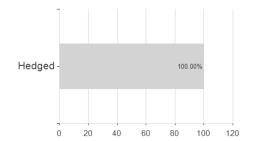

### iShares Edge MSCI W.Mf.U.E.EUR A H / IE00BYXPXK00 / A2DN91 / BlackRock AM (IE)



### Distribution permission

Austria, Germany, Switzerland

<sup>1</sup> Important note on update status: The displayed date refers exclusively to the calculation of the NAV.

<sup>2</sup> The Mountain-View Data Fund Rating calculates a computative ranking for funds using yield, volatility and trend data. For more information visit MVD Funds Rating

<sup>3</sup> Displays the Ethical-Dynamical Ratio calculated according to standard criteria. The maximum value is 100. For more information visit EDA





## iShares Edge MSCI W.Mf.U.E.EUR A H / IE00BYXPXK00 / A2DN91 / BlackRock AM (IE)

### **Assessment Structure**

# **Assets**



### Largest positions



### Countries **Branches** Currencies