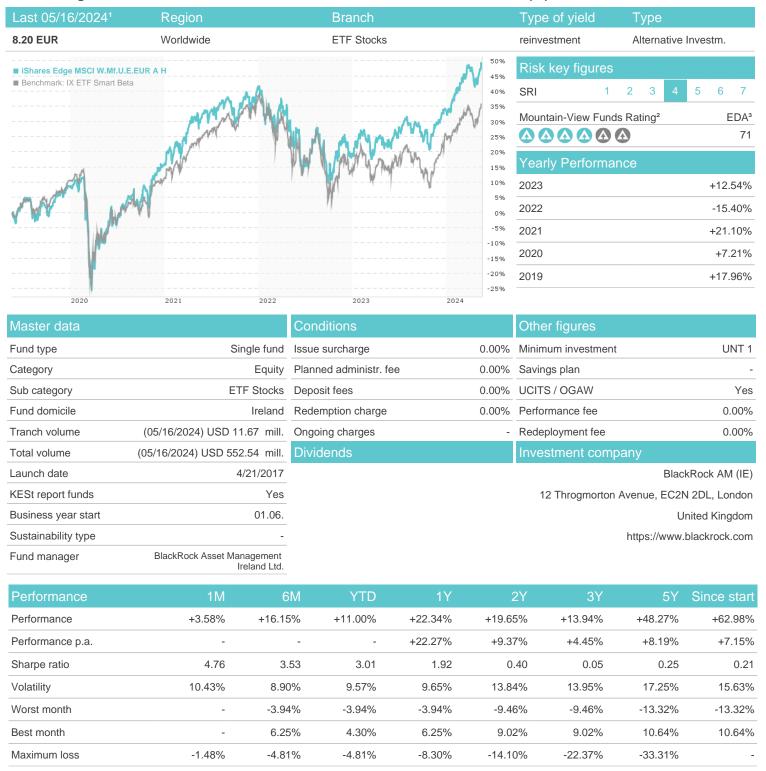

### iShares Edge MSCI W.Mf.U.E.EUR A H / IE00BYXPXK00 / A2DN91 / BlackRock AM (IE)

### Distribution permission

Austria, Germany, Switzerland

<sup>1</sup> Important note on update status: The displayed date refers exclusively to the calculation of the NAV.

<sup>2</sup> The Mountain-View Data Fund Rating calculates a computative ranking for funds using yield, volatility and trend data. For more information visit MVD Funds Rating

<sup>3</sup> Displays the Ethical-Dynamical Ratio calculated according to standard criteria. The maximum value is 100. For more information visit EDA