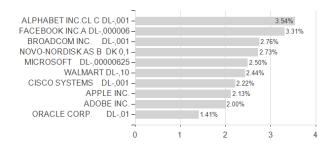

### iShares Edge MSCI W.Mf.U.E.EUR A H / IE00BYXPXK00 / A2DN91 / BlackRock AM (IE)



### Distribution permission

Austria, Germany, Switzerland

<sup>1</sup> Important note on update status: The displayed date refers exclusively to the calculation of the NAV.

<sup>2</sup> The Mountain-View Data Fund Rating calculates a computative ranking for funds using yield, volatility and trend data. For more information visit MVD Funds Rating

<sup>3</sup> Displays the Ethical-Dynamical Ratio calculated according to standard criteria. The maximum value is 100. For more information visit EDA





## iShares Edge MSCI W.Mf.U.E.EUR A H / IE00BYXPXK00 / A2DN91 / BlackRock AM (IE)

### **Assessment Structure**

# **Assets**



### Largest positions



### Countries **Branches** Currencies