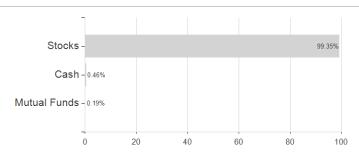

### iShares Edge MSCI W.Mf.U.E.EUR A H / IE00BYXPXK00 / A2DN91 / BlackRock AM (IE)



### Distribution permission

Austria, Germany, Switzerland

<sup>1</sup> Important note on update status: The displayed date refers exclusively to the calculation of the NAV.

<sup>2</sup> The Mountain-View Data Fund Rating calculates a computative ranking for funds using yield, volatility and trend data. For more information visit MVD Funds Rating

<sup>3</sup> Displays the Ethical-Dynamical Ratio calculated according to standard criteria. The maximum value is 100. For more information visit EDA





## iShares Edge MSCI W.Mf.U.E.EUR A H / IE00BYXPXK00 / A2DN91 / BlackRock AM (IE)

### **Assessment Structure**

# **Assets**



### Largest positions



### Countries **Branches** Currencies