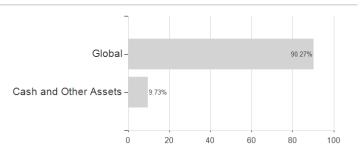

## AMUNDI ULTRA SHORT TERM BOND SRI I / FR0011088657 / A14RWU / Amundi Asset Mgmt.



#### Distribution permission

Austria, Germany, Switzerland

<sup>1</sup> Important note on update status: The displayed date refers exclusively to the calculation of the NAV.





### AMUNDI ULTRA SHORT TERM BOND SRI I / FR0011088657 / A14RWU / Amundi Asset Mgmt.

2 The Mountain-View Data Fund Rating calculates a computative ranking for funds using yield, volatility and trend data. For more information visit MVD Funds Rating

3 Displays the Ethical-Dynamical Ratio calculated according to standard criteria. The maximum value is 100. For more information visit EDA

### **Assessment Structure**





### Countries



#### **Duration**



# Largest positions