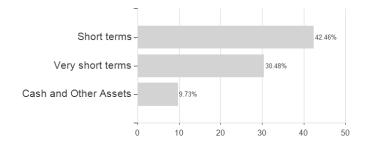

## AMUNDI ULTRA SHORT TERM BOND SRI I / FR0011088657 / A14RWU / Amundi Asset Mgmt.



#### Distribution permission

Austria, Germany, Switzerland

<sup>1</sup> Important note on update status: The displayed date refers exclusively to the calculation of the NAV.





### AMUNDI ULTRA SHORT TERM BOND SRI I / FR0011088657 / A14RWU / Amundi Asset Mgmt.

2 The Mountain-View Data Fund Rating calculates a computative ranking for funds using yield, volatility and trend data. For more information visit MVD Funds Rating

3 Displays the Ethical-Dynamical Ratio calculated according to standard criteria. The maximum value is 100. For more information visit EDA

### **Assessment Structure**





### Countries



#### **Duration**



# Largest positions