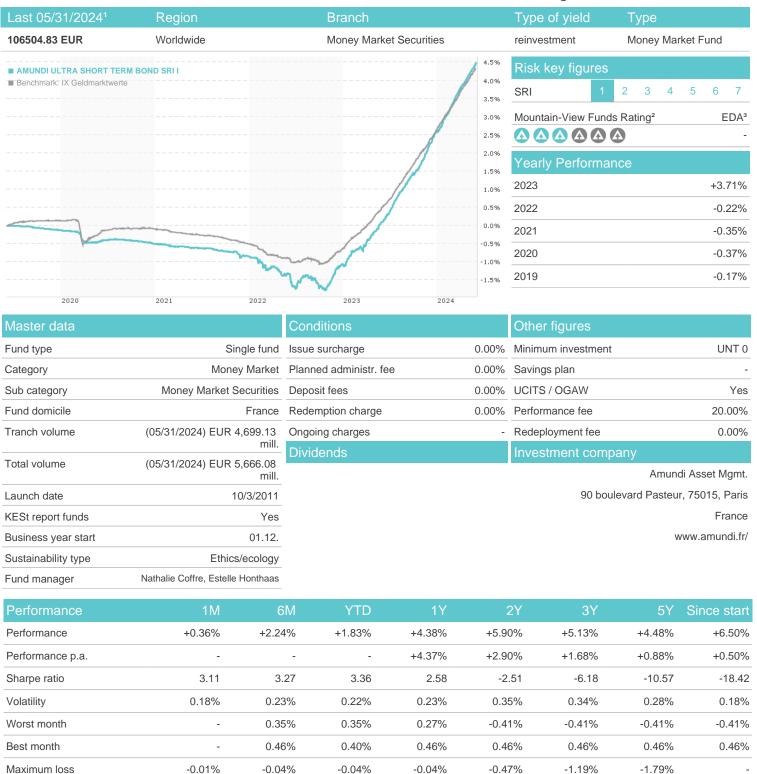

## AMUNDI ULTRA SHORT TERM BOND SRI I / FR0011088657 / A14RWU / Amundi Asset Mgmt.

#### Distribution permission

Austria, Germany, Switzerland

<sup>1</sup> Important note on update status: The displayed date refers exclusively to the calculation of the NAV.

### AMUNDI ULTRA SHORT TERM BOND SRI I / FR0011088657 / A14RWU / Amundi Asset Mgmt.

2 The Mountain-View Data Fund Rating calculates a computative ranking for funds using yield, volatility and trend data. For more information visit MVD Funds Rating

3 Displays the Ethical-Dynamical Ratio calculated according to standard criteria. The maximum value is 100. For more information visit EDA