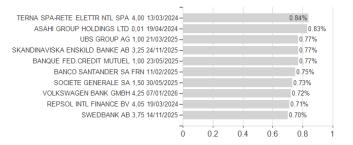

## AMUNDI ULTRA SHORT TERM BOND SRI I / FR0011088657 / A14RWU / Amundi Asset Mgmt.



#### Distribution permission

Austria, Germany, Switzerland

<sup>1</sup> Important note on update status: The displayed date refers exclusively to the calculation of the NAV.





### AMUNDI ULTRA SHORT TERM BOND SRI I / FR0011088657 / A14RWU / Amundi Asset Mgmt.

2 The Mountain-View Data Fund Rating calculates a computative ranking for funds using yield, volatility and trend data. For more information visit MVD Funds Rating

3 Displays the Ethical-Dynamical Ratio calculated according to standard criteria. The maximum value is 100. For more information visit EDA

### **Assessment Structure**





### Countries



#### **Duration**



# Largest positions