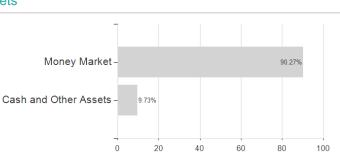

## AMUNDI ULTRA SHORT TERM BOND SRI I / FR0011088657 / A14RWU / Amundi Asset Mgmt.



#### Distribution permission

Austria, Germany, Switzerland

<sup>1</sup> Important note on update status: The displayed date refers exclusively to the calculation of the NAV.





### AMUNDI ULTRA SHORT TERM BOND SRI I / FR0011088657 / A14RWU / Amundi Asset Mgmt.

2 The Mountain-View Data Fund Rating calculates a computative ranking for funds using yield, volatility and trend data. For more information visit MVD Funds Rating

3 Displays the Ethical-Dynamical Ratio calculated according to standard criteria. The maximum value is 100. For more information visit EDA

### **Assessment Structure**





### Countries



#### **Duration**



# Largest positions