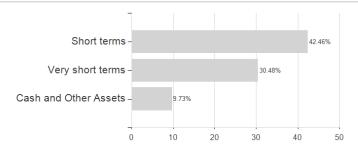

## AMUNDI ULTRA SHORT TERM BOND SRI E / FR0011365212 / A14S4M / Amundi Asset Mgmt.



Austria, Germany, Switzerland

<sup>1</sup> Important note on update status: The displayed date refers exclusively to the calculation of the NAV.
2 The Mountain-View Data Fund Rating calculates a computative ranking for funds using yield, volatility and trend data. For more information visit MVD Funds Rating





90.27%

## AMUNDI ULTRA SHORT TERM BOND SRI E / FR0011365212 / A14S4M / Amundi Asset Mgmt.

3 Displays the Ethical-Dynamical Ratio calculated according to standard criteria. The maximum value is 100. For more information visit EDA