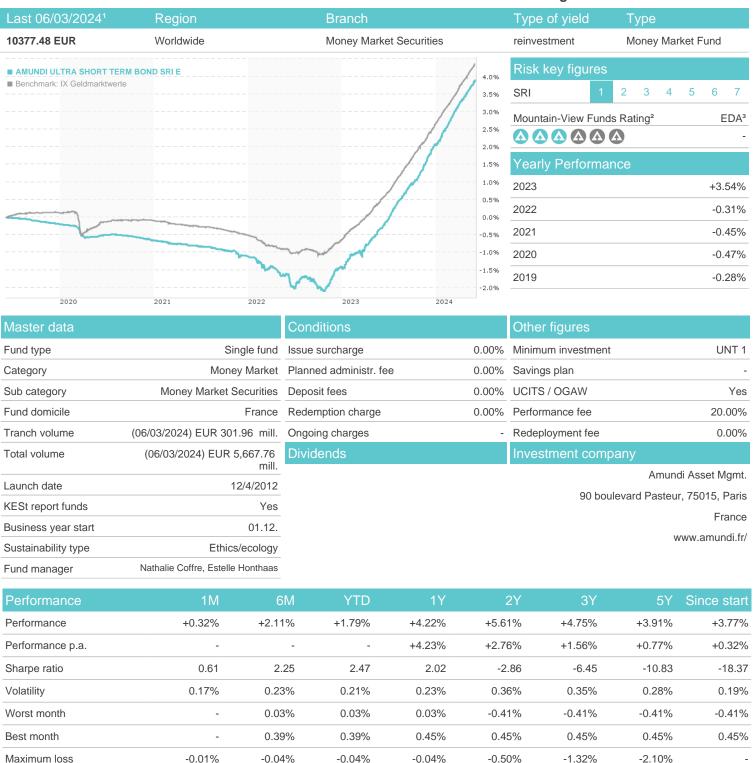

## AMUNDI ULTRA SHORT TERM BOND SRI E / FR0011365212 / A14S4M / Amundi Asset Mgmt.

Austria, Germany, Switzerland

<sup>1</sup> Important note on update status: The displayed date refers exclusively to the calculation of the NAV.
2 The Mountain-View Data Fund Rating calculates a computative ranking for funds using yield, volatility and trend data. For more information visit MVD Funds Rating

## AMUNDI ULTRA SHORT TERM BOND SRI E / FR0011365212 / A14S4M / Amundi Asset Mgmt.

3 Displays the Ethical-Dynamical Ratio calculated according to standard criteria. The maximum value is 100. For more information visit EDA