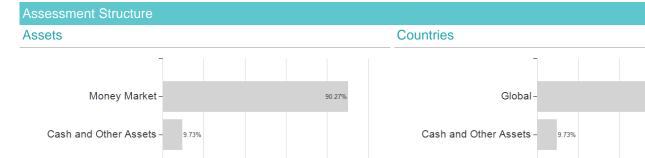

## AMUNDI ULTRA SHORT TERM BOND SRI E / FR0011365212 / A14S4M / Amundi Asset Mgmt.



Austria, Germany, Switzerland

<sup>1</sup> Important note on update status: The displayed date refers exclusively to the calculation of the NAV.
2 The Mountain-View Data Fund Rating calculates a computative ranking for funds using yield, volatility and trend data. For more information visit MVD Funds Rating





90.27%

## AMUNDI ULTRA SHORT TERM BOND SRI E / FR0011365212 / A14S4M / Amundi Asset Mgmt.

3 Displays the Ethical-Dynamical Ratio calculated according to standard criteria. The maximum value is 100. For more information visit EDA