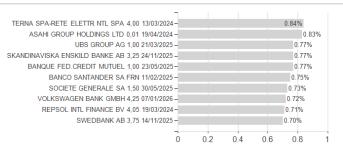

## AMUNDI ULTRA SHORT TERM BOND SRI E / FR0011365212 / A14S4M / Amundi Asset Mgmt.



Austria, Germany, Switzerland

<sup>1</sup> Important note on update status: The displayed date refers exclusively to the calculation of the NAV.
2 The Mountain-View Data Fund Rating calculates a computative ranking for funds using yield, volatility and trend data. For more information visit MVD Funds Rating





90.27%

## AMUNDI ULTRA SHORT TERM BOND SRI E / FR0011365212 / A14S4M / Amundi Asset Mgmt.

3 Displays the Ethical-Dynamical Ratio calculated according to standard criteria. The maximum value is 100. For more information visit EDA