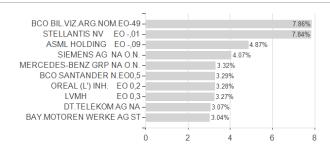

### WisdomTree Europe Equity U.E.EUR Acc / IE00BYQCZX56 / A1403C / Wisdom Tree M.



# Distribution permission

Austria, Germany, Switzerland

<sup>1</sup> Important note on update status: The displayed date refers exclusively to the calculation of the NAV.
2 The Mountain-View Data Fund Rating calculates a computative ranking for funds using yield, volatility and trend data. For more information visit MVD Funds Rating

<sup>3</sup> Displays the Ethical-Dynamical Ratio calculated according to standard criteria. The maximum value is 100. For more information visit EDA





## WisdomTree Europe Equity U.E.EUR Acc / IE00BYQCZX56 / A1403C / Wisdom Tree M.



#### Largest positions



Countries **Branches** Currencies



20