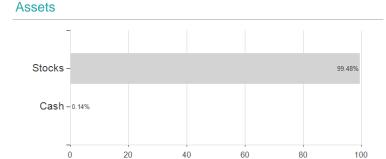

### WisdomTree Europe Equity U.E.EUR Acc / IE00BYQCZX56 / A1403C / Wisdom Tree M.



# Distribution permission

Austria, Germany, Switzerland

<sup>1</sup> Important note on update status: The displayed date refers exclusively to the calculation of the NAV.
2 The Mountain-View Data Fund Rating calculates a computative ranking for funds using yield, volatility and trend data. For more information visit MVD Funds Rating

<sup>3</sup> Displays the Ethical-Dynamical Ratio calculated according to standard criteria. The maximum value is 100. For more information visit EDA





## WisdomTree Europe Equity U.E.EUR Acc / IE00BYQCZX56 / A1403C / Wisdom Tree M.



#### Largest positions



Countries **Branches** Currencies



20