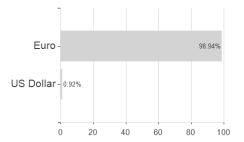

### WisdomTree Europe Equity U.E.EUR Acc / IE00BYQCZX56 / A1403C / Wisdom Tree M.



# Distribution permission

Austria, Germany, Switzerland

<sup>1</sup> Important note on update status: The displayed date refers exclusively to the calculation of the NAV.
2 The Mountain-View Data Fund Rating calculates a computative ranking for funds using yield, volatility and trend data. For more information visit MVD Funds Rating

<sup>3</sup> Displays the Ethical-Dynamical Ratio calculated according to standard criteria. The maximum value is 100. For more information visit EDA





## WisdomTree Europe Equity U.E.EUR Acc / IE00BYQCZX56 / A1403C / Wisdom Tree M.



#### Largest positions



Countries **Branches** Currencies



20