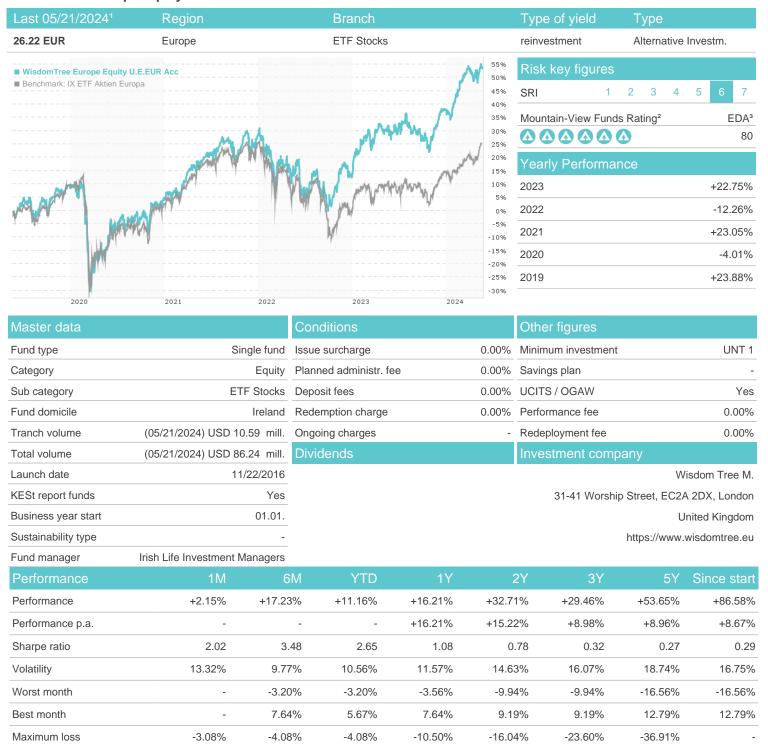

### WisdomTree Europe Equity U.E.EUR Acc / IE00BYQCZX56 / A1403C / Wisdom Tree M.