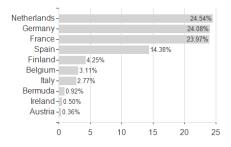

### WisdomTree Europe Equity U.E.EUR Acc / IE00BYQCZX56 / A1403C / Wisdom Tree M.



# Distribution permission

Austria, Germany, Switzerland

<sup>1</sup> Important note on update status: The displayed date refers exclusively to the calculation of the NAV.
2 The Mountain-View Data Fund Rating calculates a computative ranking for funds using yield, volatility and trend data. For more information visit MVD Funds Rating

<sup>3</sup> Displays the Ethical-Dynamical Ratio calculated according to standard criteria. The maximum value is 100. For more information visit EDA





## WisdomTree Europe Equity U.E.EUR Acc / IE00BYQCZX56 / A1403C / Wisdom Tree M.



#### Largest positions



Countries **Branches** Currencies



20