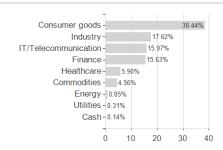

### WisdomTree Europe Equity U.E.EUR Acc / IE00BYQCZX56 / A1403C / Wisdom Tree M.



# Distribution permission

Austria, Germany, Switzerland

<sup>1</sup> Important note on update status: The displayed date refers exclusively to the calculation of the NAV.
2 The Mountain-View Data Fund Rating calculates a computative ranking for funds using yield, volatility and trend data. For more information visit MVD Funds Rating

<sup>3</sup> Displays the Ethical-Dynamical Ratio calculated according to standard criteria. The maximum value is 100. For more information visit EDA





## WisdomTree Europe Equity U.E.EUR Acc / IE00BYQCZX56 / A1403C / Wisdom Tree M.



#### Largest positions



Countries **Branches** Currencies



20