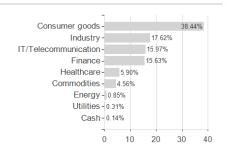

# WisdomTree Europe Equity U.E.GBP Dis H / IE00BYQCZQ89 / A143HZ / Wisdom Tree M.



### Distribution permission

Austria, Germany, Switzerland

<sup>1</sup> Important note on update status: The displayed date refers exclusively to the calculation of the NAV.
2 The Mountain-View Data Fund Rating calculates a computative ranking for funds using yield, volatility and trend data. For more information visit MVD Funds Rating

<sup>3</sup> Displays the Ethical-Dynamical Ratio calculated according to standard criteria. The maximum value is 100. For more information visit EDA





# WisdomTree Europe Equity U.E.GBP Dis H / IE00BYQCZQ89 / A143HZ / Wisdom Tree M.



## Largest positions



Countries **Branches** Currencies



20



100