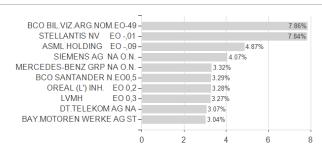

# WisdomTree Europe Equity U.E.GBP Dis H / IE00BYQCZQ89 / A143HZ / Wisdom Tree M.



### Distribution permission

Austria, Germany, Switzerland

<sup>1</sup> Important note on update status: The displayed date refers exclusively to the calculation of the NAV.
2 The Mountain-View Data Fund Rating calculates a computative ranking for funds using yield, volatility and trend data. For more information visit MVD Funds Rating

<sup>3</sup> Displays the Ethical-Dynamical Ratio calculated according to standard criteria. The maximum value is 100. For more information visit EDA





# WisdomTree Europe Equity U.E.GBP Dis H / IE00BYQCZQ89 / A143HZ / Wisdom Tree M.



## Largest positions



Countries **Branches** Currencies



20



100