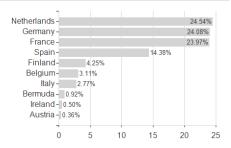

# WisdomTree Europe Equity U.E.GBP Dis H / IE00BYQCZQ89 / A143HZ / Wisdom Tree M.



### Distribution permission

Austria, Germany, Switzerland

<sup>1</sup> Important note on update status: The displayed date refers exclusively to the calculation of the NAV.
2 The Mountain-View Data Fund Rating calculates a computative ranking for funds using yield, volatility and trend data. For more information visit MVD Funds Rating

<sup>3</sup> Displays the Ethical-Dynamical Ratio calculated according to standard criteria. The maximum value is 100. For more information visit EDA





# WisdomTree Europe Equity U.E.GBP Dis H / IE00BYQCZQ89 / A143HZ / Wisdom Tree M.



## Largest positions



Countries **Branches** Currencies



20



100