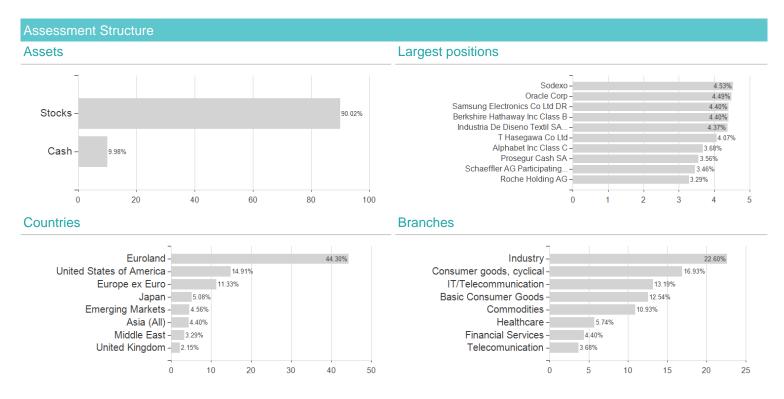

t, such as cash held in current accounts with a bank accessible at any time) up to 20% of its net assets for treasury purposes. The Sub-Fund will not invest more than 10% of its net assets in undertakings for collective investment. The Sub-Fund may use financial derivative instruments for hedging and/or for other purposes, including options, forwards, futures and/or swaps on Transferable Securities and/or other eligible assets as described in the prospectus.

### Investment goal

The Sub-Fund aims to seek long term capital appreciation by investing mainly in listed equity securities of companies that were initially set up by one or more families, in which one or more families still own a significant stake (i.e. at least 15%) or in which the management of one or more families are involved