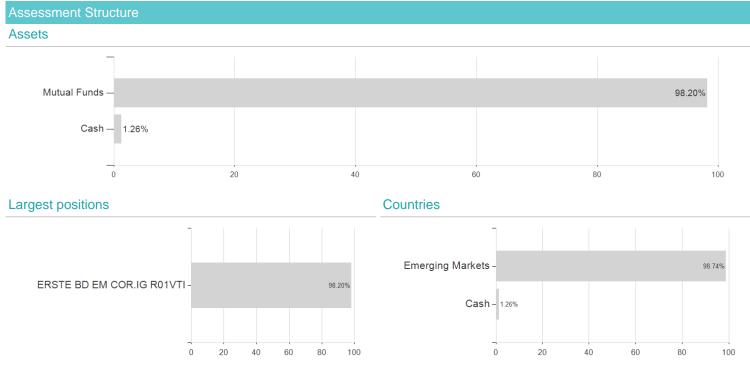

nd Rating calculates a computative ranking for funds using yield, volatility and trend data. For more information visit <u>MVD Funds Rating</u> 3 Displays the Ethical-Dynamical Ratio calculated according to standard criteria. The maximum value is 100. For more information visit <u>EDA</u>

DISCLAIMER: The information on this page are for informational purposes only and should neither an offer to sell nor a solicitation for the purchase of the security or recommendation in favor of the security to be understood, baha GmbH assumes no liability despite thorough searches for the accuracy of the data. Funds data from: www.mountain-view.com. Fact Sheet created by: www.baha.com Created: 06/02/2024



# baha WebStation

## ERSTE Bond EM Corporate IG (EUR) I01 A / AT0000A1YWM7 / 0A1YWM / Erste AM