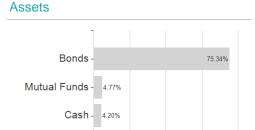

## HAL Global Bond Opportunities IA / LU1532505614 / HAFX7S / Hauck & Aufhäuser



## Distribution permission

Austria, Germany

<sup>1</sup> Important note on update status: The displayed date refers exclusively to the calculation of the NAV.
2 The Mountain-View Data Fund Rating calculates a computative ranking for funds using yield, volatility and trend data. For more information visit MVD Funds Rating

<sup>3</sup> Displays the Ethical-Dynamical Ratio calculated according to standard criteria. The maximum value is 100. For more information visit EDA





# HAL Global Bond Opportunities IA / LU1532505614 / HAFX7S / Hauck & Aufhäuser

#### Assessment Structure







### Countries



## Issuer Duration Currencies

80