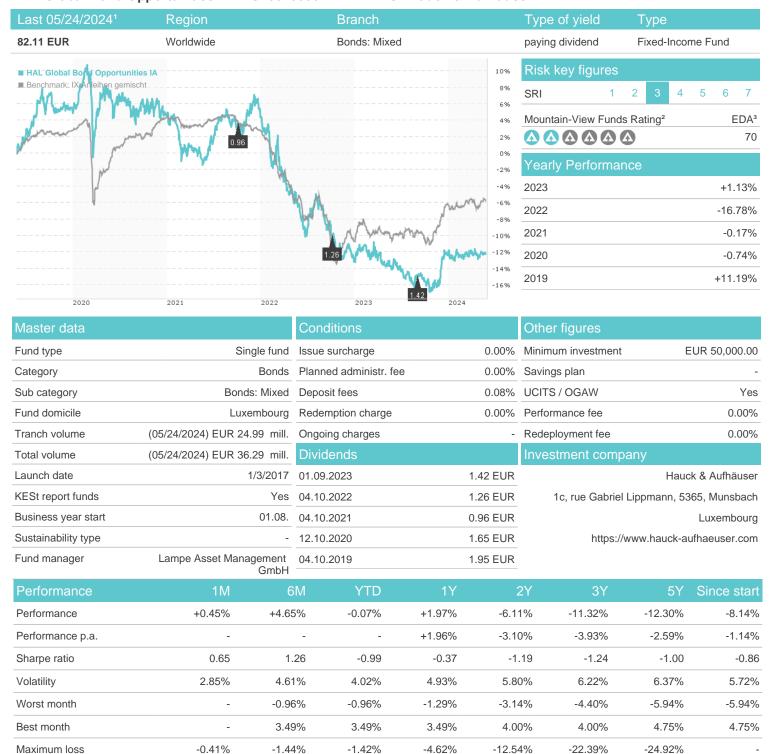

## HAL Global Bond Opportunities IA / LU1532505614 / HAFX7S / Hauck & Aufhäuser

## Distribution permission

Austria, Germany

<sup>1</sup> Important note on update status: The displayed date refers exclusively to the calculation of the NAV.
2 The Mountain-View Data Fund Rating calculates a computative ranking for funds using yield, volatility and trend data. For more information visit MVD Funds Rating

<sup>3</sup> Displays the Ethical-Dynamical Ratio calculated according to standard criteria. The maximum value is 100. For more information visit EDA