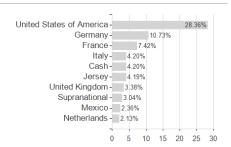

## HAL Global Bond Opportunities IA / LU1532505614 / HAFX7S / Hauck & Aufhäuser



## Distribution permission

Austria, Germany

<sup>1</sup> Important note on update status: The displayed date refers exclusively to the calculation of the NAV.
2 The Mountain-View Data Fund Rating calculates a computative ranking for funds using yield, volatility and trend data. For more information visit MVD Funds Rating

<sup>3</sup> Displays the Ethical-Dynamical Ratio calculated according to standard criteria. The maximum value is 100. For more information visit EDA





# HAL Global Bond Opportunities IA / LU1532505614 / HAFX7S / Hauck & Aufhäuser

#### Assessment Structure







### Countries



## Issuer Duration Currencies

80