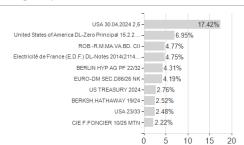

## HAL Global Bond Opportunities IA / LU1532505614 / HAFX7S / Hauck & Aufhäuser



## Distribution permission

Austria, Germany

<sup>1</sup> Important note on update status: The displayed date refers exclusively to the calculation of the NAV.
2 The Mountain-View Data Fund Rating calculates a computative ranking for funds using yield, volatility and trend data. For more information visit MVD Funds Rating

<sup>3</sup> Displays the Ethical-Dynamical Ratio calculated according to standard criteria. The maximum value is 100. For more information visit EDA





# HAL Global Bond Opportunities IA / LU1532505614 / HAFX7S / Hauck & Aufhäuser

#### Assessment Structure







### Countries



## Issuer Duration Currencies

80