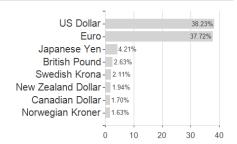

## HAL Global Bond Opportunities IA / LU1532505614 / HAFX7S / Hauck & Aufhäuser



## Distribution permission

Austria, Germany

<sup>1</sup> Important note on update status: The displayed date refers exclusively to the calculation of the NAV.
2 The Mountain-View Data Fund Rating calculates a computative ranking for funds using yield, volatility and trend data. For more information visit MVD Funds Rating

<sup>3</sup> Displays the Ethical-Dynamical Ratio calculated according to standard criteria. The maximum value is 100. For more information visit EDA





# HAL Global Bond Opportunities IA / LU1532505614 / HAFX7S / Hauck & Aufhäuser

#### Assessment Structure







### Countries



## Issuer Duration Currencies

80