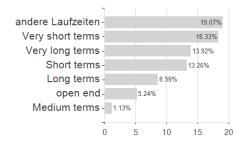

## HAL Global Bond Opportunities IA / LU1532505614 / HAFX7S / Hauck & Aufhäuser



## Distribution permission

Austria, Germany

<sup>1</sup> Important note on update status: The displayed date refers exclusively to the calculation of the NAV.
2 The Mountain-View Data Fund Rating calculates a computative ranking for funds using yield, volatility and trend data. For more information visit MVD Funds Rating

<sup>3</sup> Displays the Ethical-Dynamical Ratio calculated according to standard criteria. The maximum value is 100. For more information visit EDA





# HAL Global Bond Opportunities IA / LU1532505614 / HAFX7S / Hauck & Aufhäuser

#### Assessment Structure







### Countries



## Issuer Duration Currencies

80