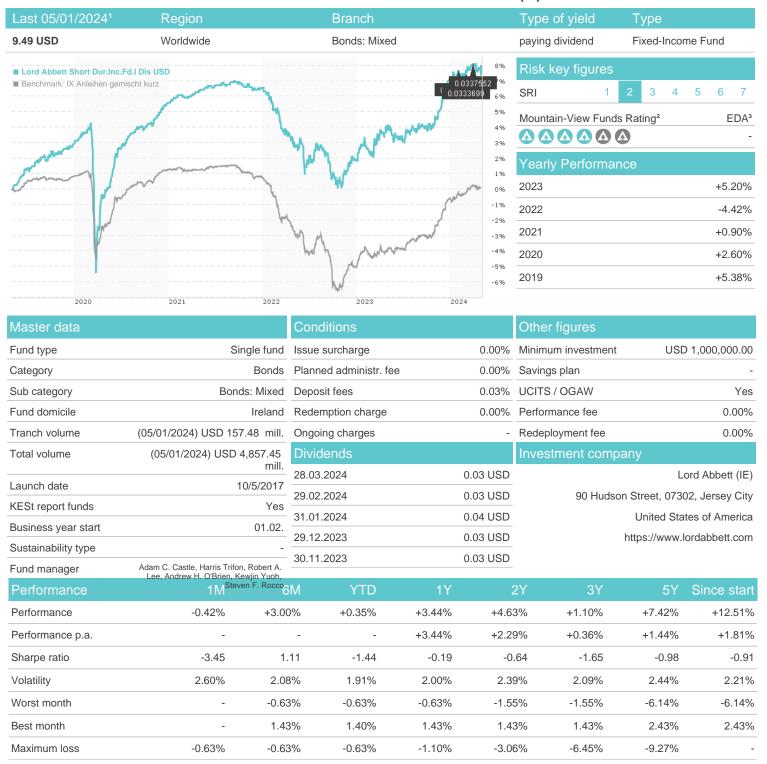

## Lord Abbett Short Dur.Inc.Fd.I Dis USD / IE00BFNWY382 / A2DXN1 / Lord Abbett (IE)

## Distribution permission

Austria, Germany, Switzerland

<sup>1</sup> Important note on update status: The displayed date refers exclusively to the calculation of the NAV.
2 The Mountain-View Data Fund Rating calculates a computative ranking for funds using yield, volatility and trend data. For more information visit MVD Funds Rating

<sup>3</sup> Displays the Ethical-Dynamical Ratio calculated according to standard criteria. The maximum value is 100. For more information visit EDA