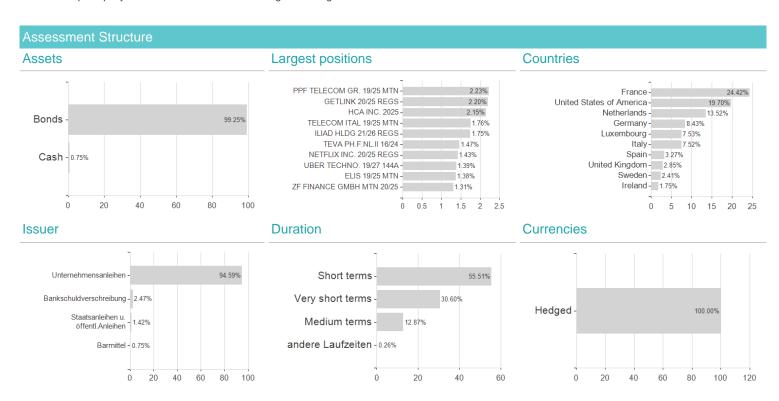

rmany, Switzerland, Luxembourg

<sup>1</sup> Important note on update status: The displayed date refers exclusively to the calculation of the NAV.
2 The Mountain-View Data Fund Rating calculates a computative ranking for funds using yield, volatility and trend data. For more information visit MVD Funds Rating





## ODDO BHF Euro Cred.Short Dura. CN-CHF[H] / LU1486845966 / A2DVT3 / ODDO BHF AM SAS

## Investment goal

The Sub-Fund seeks to provide a high level of income and capital growth by investing primarily in corporate bonds denominated in Euro with a rating of at least B3 or B- and a maximum residual maturity of 3.5 years. A minimum of 20% of the assets will be invested in sub-investment grade bonds (High Yield). Issuers are principally from countries with investment grade rating.