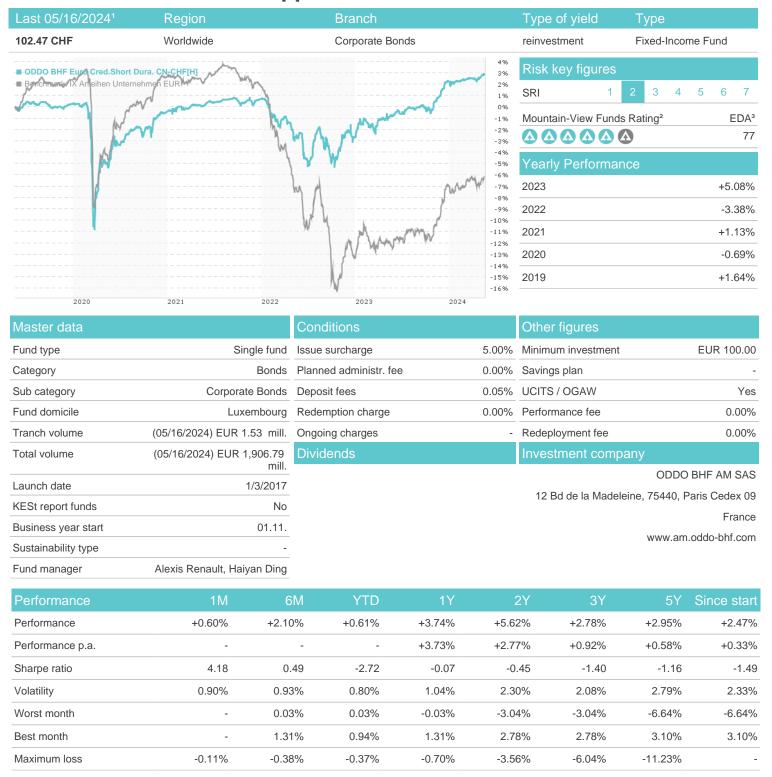

## ODDO BHF Euro Cred.Short Dura. CN-CHF[H] / LU1486845966 / A2DVT3 / ODDO BHF AM SAS

Austria, Germany, Switzerland, Luxembourg

<sup>1</sup> Important note on update status: The displayed date refers exclusively to the calculation of the NAV.
2 The Mountain-View Data Fund Rating calculates a computative ranking for funds using yield, volatility and trend data. For more information visit MVD Funds Rating

## ODDO BHF Euro Cred.Short Dura. CN-CHF[H] / LU1486845966 / A2DVT3 / ODDO BHF AM SAS