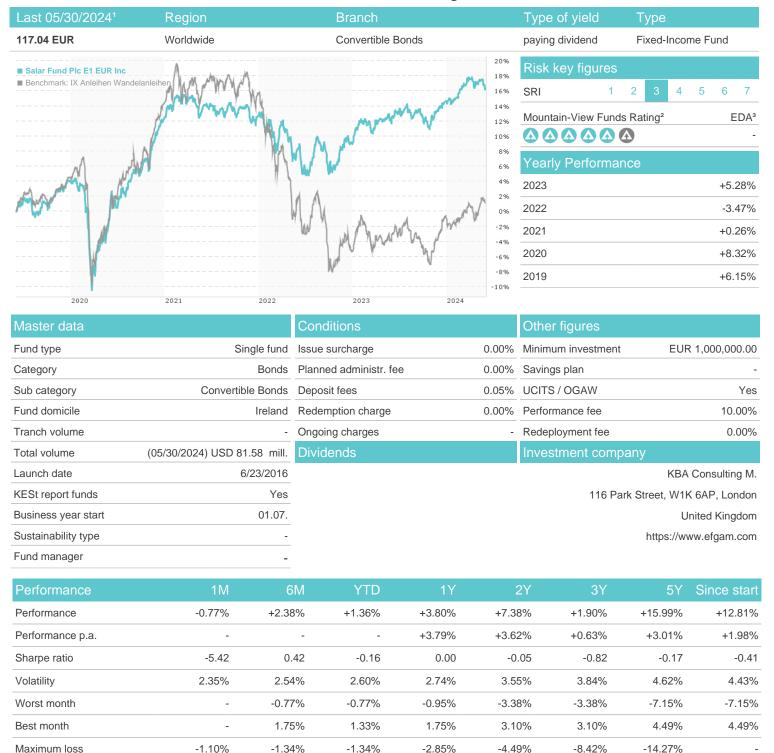

## Salar Fund Plc E1 EUR Inc / IE00BBR6N535 / A12F0J / KBA Consulting M.

### Distribution permission

Austria, Germany

<sup>1</sup> Important note on update status: The displayed date refers exclusively to the calculation of the NAV.

<sup>2</sup> The Mountain-View Data Fund Rating calculates a computative ranking for funds using yield, volatility and trend data. For more information visit MVD Funds Rating

<sup>3</sup> Displays the Ethical-Dynamical Ratio calculated according to standard criteria. The maximum value is 100. For more information visit EDA

# Salar Fund Plc E1 EUR Inc / IE00BBR6N535 / A12F0J / KBA Consulting M.