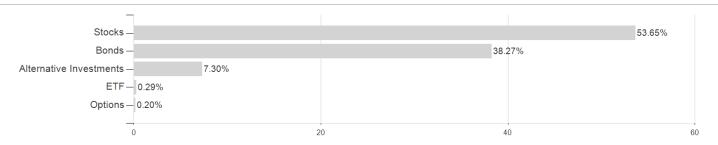

## GS ESG-Enhanced GI.M.-A.Bal.Pf.OC EUR H / LU1057462027 / A11147 / Goldman Sachs AM BV



Austria, Germany, Switzerland

<sup>1</sup> Important note on update status: The displayed date refers exclusively to the calculation of the NAV.
2 The Mountain-View Data Fund Rating calculates a computative ranking for funds using yield, volatility and trend data. For more information visit MVD Funds Rating

<sup>3</sup> Displays the Ethical-Dynamical Ratio calculated according to standard criteria. The maximum value is 100. For more information visit EDA





# GS ESG-Enhanced GI.M.-A.Bal.Pf.OC EUR H / LU1057462027 / A11147 / Goldman Sachs AM BV

### Assessment Structure

## **Assets**



## Countries