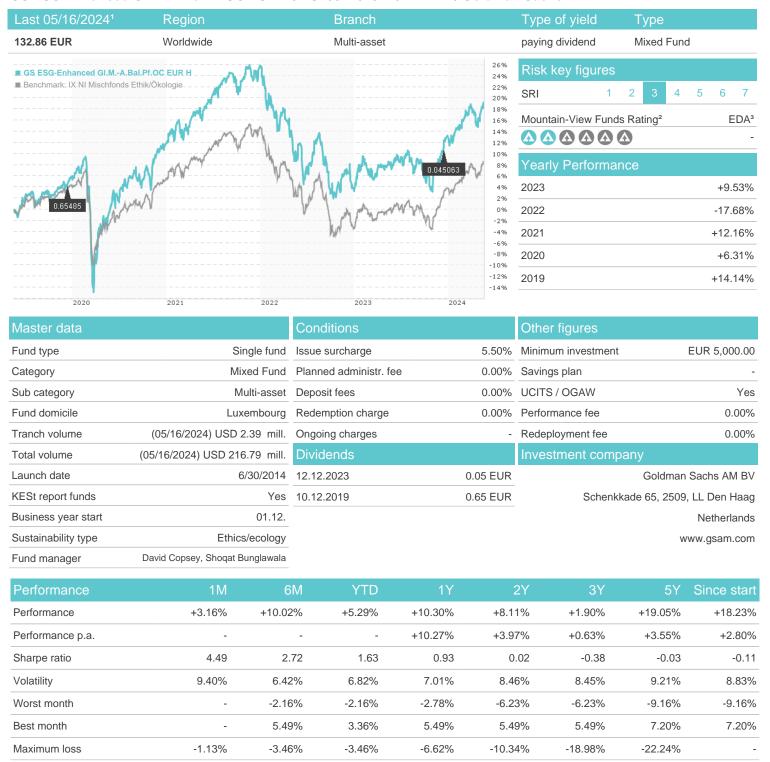

## GS ESG-Enhanced GI.M.-A.Bal.Pf.OC EUR H / LU1057462027 / A11147 / Goldman Sachs AM BV

Austria, Germany, Switzerland

<sup>1</sup> Important note on update status: The displayed date refers exclusively to the calculation of the NAV.
2 The Mountain-View Data Fund Rating calculates a computative ranking for funds using yield, volatility and trend data. For more information visit MVD Funds Rating

<sup>3</sup> Displays the Ethical-Dynamical Ratio calculated according to standard criteria. The maximum value is 100. For more information visit EDA