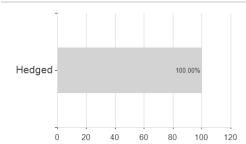

## BlueBay Inv.Gr.Ab.Return Bd.D GBP(QID)H / LU0627763310 / A12E2G / RBC BlueBay AM



## Distribution permission

Austria, Germany, Switzerland, Luxembourg

<sup>1</sup> Important note on update status: The displayed date refers exclusively to the calculation of the NAV.
2 The Mountain-View Data Fund Rating calculates a computative ranking for funds using yield, volatility and trend data. For more information visit MVD Funds Rating

<sup>3</sup> Displays the Ethical-Dynamical Ratio calculated according to standard criteria. The maximum value is 100. For more information visit EDA





# BlueBay Inv.Gr.Ab.Return Bd.D GBP(QID)H / LU0627763310 / A12E2G / RBC BlueBay AM

#### Assessment Structure







### Countries





100