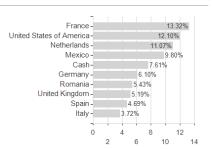

## BlueBay Inv.Gr.Ab.Return Bd.D GBP(QID)H / LU0627763310 / A12E2G / RBC BlueBay AM



## Distribution permission

Austria, Germany, Switzerland, Luxembourg

<sup>1</sup> Important note on update status: The displayed date refers exclusively to the calculation of the NAV.
2 The Mountain-View Data Fund Rating calculates a computative ranking for funds using yield, volatility and trend data. For more information visit MVD Funds Rating

<sup>3</sup> Displays the Ethical-Dynamical Ratio calculated according to standard criteria. The maximum value is 100. For more information visit EDA





# BlueBay Inv.Gr.Ab.Return Bd.D GBP(QID)H / LU0627763310 / A12E2G / RBC BlueBay AM

#### Assessment Structure







### Countries





100