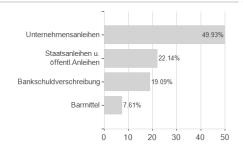

## BlueBay Inv.Gr.Ab.Return Bd.D GBP(QID)H / LU0627763310 / A12E2G / RBC BlueBay AM



## Distribution permission

Austria, Germany, Switzerland, Luxembourg

<sup>1</sup> Important note on update status: The displayed date refers exclusively to the calculation of the NAV.
2 The Mountain-View Data Fund Rating calculates a computative ranking for funds using yield, volatility and trend data. For more information visit MVD Funds Rating

<sup>3</sup> Displays the Ethical-Dynamical Ratio calculated according to standard criteria. The maximum value is 100. For more information visit EDA





# BlueBay Inv.Gr.Ab.Return Bd.D GBP(QID)H / LU0627763310 / A12E2G / RBC BlueBay AM

#### Assessment Structure







### Countries





100