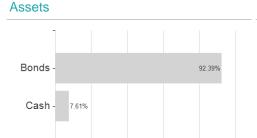

## BlueBay Inv.Gr.Ab.Return Bd.D GBP(QID)H / LU0627763310 / A12E2G / RBC BlueBay AM



## Distribution permission

Austria, Germany, Switzerland, Luxembourg

<sup>1</sup> Important note on update status: The displayed date refers exclusively to the calculation of the NAV.
2 The Mountain-View Data Fund Rating calculates a computative ranking for funds using yield, volatility and trend data. For more information visit MVD Funds Rating

<sup>3</sup> Displays the Ethical-Dynamical Ratio calculated according to standard criteria. The maximum value is 100. For more information visit EDA





# BlueBay Inv.Gr.Ab.Return Bd.D GBP(QID)H / LU0627763310 / A12E2G / RBC BlueBay AM

#### Assessment Structure







### Countries





100