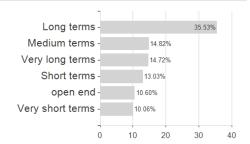

## BlueBay Inv.Gr.Ab.Return Bd.D GBP(QID)H / LU0627763310 / A12E2G / RBC BlueBay AM



## Distribution permission

Austria, Germany, Switzerland, Luxembourg

<sup>1</sup> Important note on update status: The displayed date refers exclusively to the calculation of the NAV.
2 The Mountain-View Data Fund Rating calculates a computative ranking for funds using yield, volatility and trend data. For more information visit MVD Funds Rating

<sup>3</sup> Displays the Ethical-Dynamical Ratio calculated according to standard criteria. The maximum value is 100. For more information visit EDA





# BlueBay Inv.Gr.Ab.Return Bd.D GBP(QID)H / LU0627763310 / A12E2G / RBC BlueBay AM

#### Assessment Structure







### Countries





100