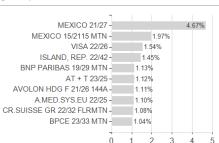

## BlueBay Inv.Gr.Ab.Return Bd.D GBP(QID)H / LU0627763310 / A12E2G / RBC BlueBay AM



## Distribution permission

Austria, Germany, Switzerland, Luxembourg

<sup>1</sup> Important note on update status: The displayed date refers exclusively to the calculation of the NAV.
2 The Mountain-View Data Fund Rating calculates a computative ranking for funds using yield, volatility and trend data. For more information visit MVD Funds Rating

<sup>3</sup> Displays the Ethical-Dynamical Ratio calculated according to standard criteria. The maximum value is 100. For more information visit EDA





# BlueBay Inv.Gr.Ab.Return Bd.D GBP(QID)H / LU0627763310 / A12E2G / RBC BlueBay AM

#### Assessment Structure







### Countries





100