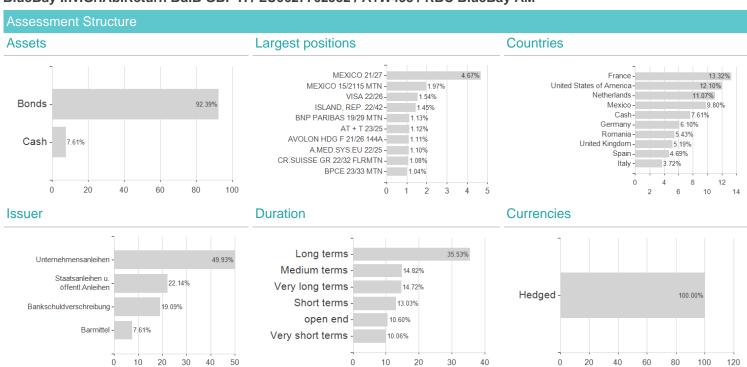

-8.94%

## BlueBay Inv.Gr.Ab.Return Bd.B GBP H / LU0627762932 / A1W495 / RBC BlueBay AM



## Distribution permission

Maximum loss

Austria, Germany, Switzerland

-0.24%

-0.74%

-0.70%

-0.93%

-3.25%

-3.67%

<sup>1</sup> Important note on update status: The displayed date refers exclusively to the calculation of the NAV.

<sup>2</sup> The Mountain-View Data Fund Rating calculates a computative ranking for funds using yield, volatility and trend data. For more information visit MVD Funds Rating

<sup>3</sup> Displays the Ethical-Dynamical Ratio calculated according to standard criteria. The maximum value is 100. For more information visit EDA



20 30



## BlueBay Inv.Gr.Ab.Return Bd.B GBP H / LU0627762932 / A1W495 / RBC BlueBay AM