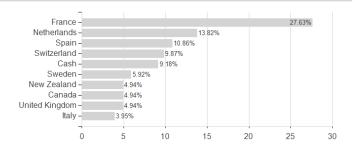

## High Yield CoCo Bond Fund P USD / Ll0264095071 / A14PHK / Accuro Fund Sol.



Germany, Switzerland

<sup>1</sup> Important note on update status: The displayed date refers exclusively to the calculation of the NAV.
2 The Mountain-View Data Fund Rating calculates a computative ranking for funds using yield, volatility and trend data. For more information visit MVD Funds Rating

<sup>3</sup> Displays the Ethical-Dynamical Ratio calculated according to standard criteria. The maximum value is 100. For more information visit EDA





# High Yield CoCo Bond Fund P USD / Ll0264095071 / A14PHK / Accuro Fund Sol.

### Assessment Structure





# Largest positions



## Countries Branches