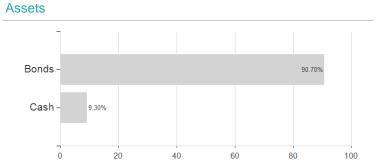

## High Yield CoCo Bond Fund P USD / Ll0264095071 / A14PHK / Accuro Fund Sol.



Germany, Switzerland

<sup>1</sup> Important note on update status: The displayed date refers exclusively to the calculation of the NAV.
2 The Mountain-View Data Fund Rating calculates a computative ranking for funds using yield, volatility and trend data. For more information visit MVD Funds Rating

<sup>3</sup> Displays the Ethical-Dynamical Ratio calculated according to standard criteria. The maximum value is 100. For more information visit EDA





# High Yield CoCo Bond Fund P USD / Ll0264095071 / A14PHK / Accuro Fund Sol.

### Assessment Structure





# Largest positions



## Countries Branches