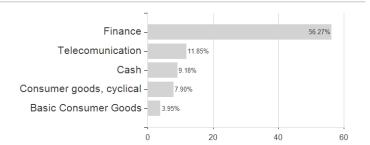

## High Yield CoCo Bond Fund P USD / Ll0264095071 / A14PHK / Accuro Fund Sol.



Germany, Switzerland

<sup>1</sup> Important note on update status: The displayed date refers exclusively to the calculation of the NAV.
2 The Mountain-View Data Fund Rating calculates a computative ranking for funds using yield, volatility and trend data. For more information visit MVD Funds Rating

<sup>3</sup> Displays the Ethical-Dynamical Ratio calculated according to standard criteria. The maximum value is 100. For more information visit EDA





# High Yield CoCo Bond Fund P USD / Ll0264095071 / A14PHK / Accuro Fund Sol.

### Assessment Structure





# Largest positions



## Countries Branches