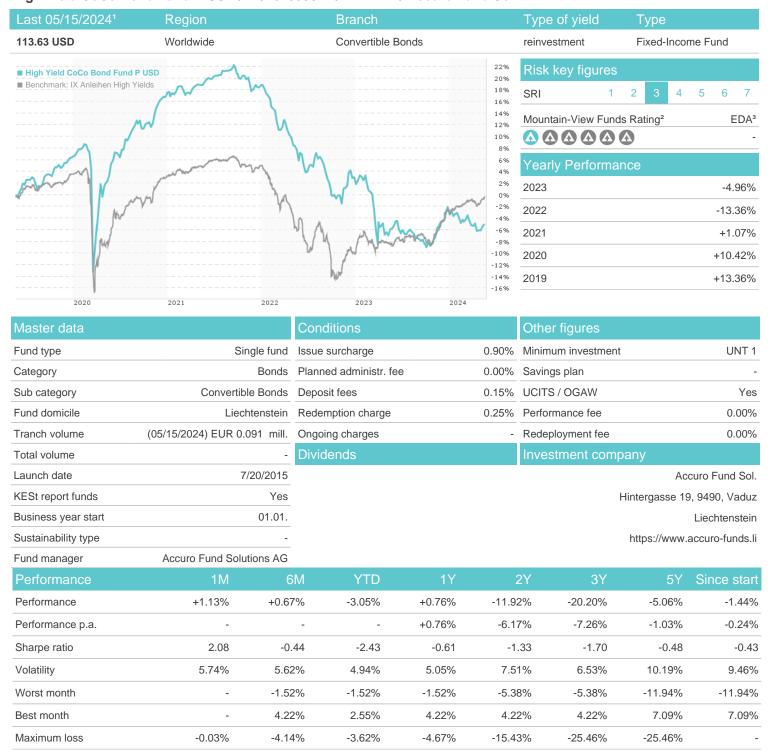

## High Yield CoCo Bond Fund P USD / Ll0264095071 / A14PHK / Accuro Fund Sol.



Germany, Switzerland

<sup>1</sup> Important note on update status: The displayed date refers exclusively to the calculation of the NAV.
2 The Mountain-View Data Fund Rating calculates a computative ranking for funds using yield, volatility and trend data. For more information visit MVD Funds Rating

<sup>3</sup> Displays the Ethical-Dynamical Ratio calculated according to standard criteria. The maximum value is 100. For more information visit EDA





# High Yield CoCo Bond Fund P USD / Ll0264095071 / A14PHK / Accuro Fund Sol.

### Assessment Structure





# Largest positions



## Countries Branches