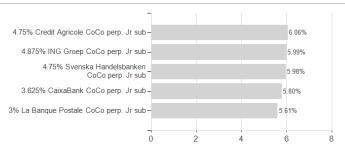

## High Yield CoCo Bond Fund P USD / Ll0264095071 / A14PHK / Accuro Fund Sol.



Germany, Switzerland

<sup>1</sup> Important note on update status: The displayed date refers exclusively to the calculation of the NAV.
2 The Mountain-View Data Fund Rating calculates a computative ranking for funds using yield, volatility and trend data. For more information visit MVD Funds Rating

<sup>3</sup> Displays the Ethical-Dynamical Ratio calculated according to standard criteria. The maximum value is 100. For more information visit EDA





# High Yield CoCo Bond Fund P USD / Ll0264095071 / A14PHK / Accuro Fund Sol.

### Assessment Structure





# Largest positions



## Countries Branches