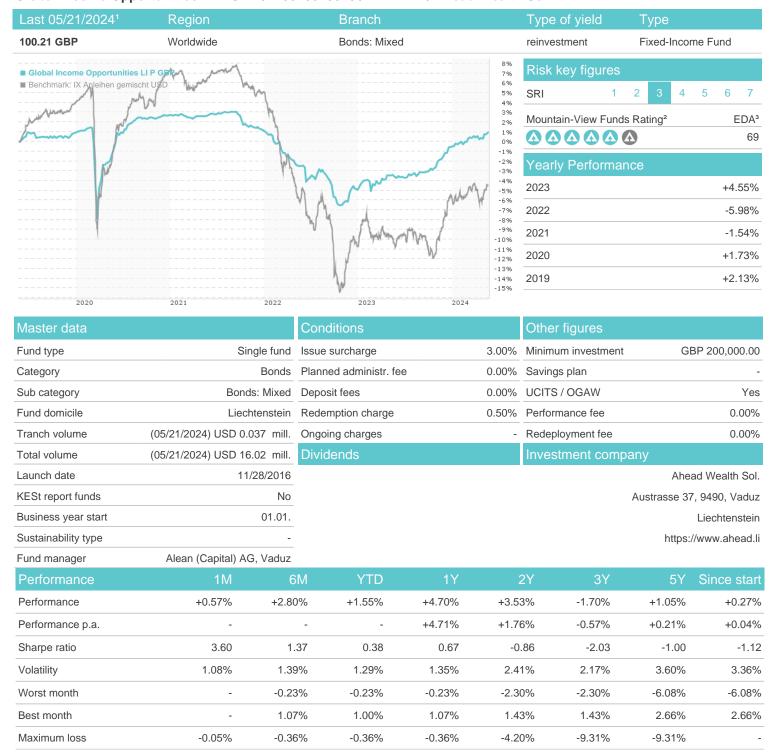

## Global Income Opportunities LI P GBP / LI0343878513 / A2DTWV / Ahead Wealth Sol.

## Distribution permission

Germany

<sup>1</sup> Important note on update status: The displayed date refers exclusively to the calculation of the NAV.
2 The Mountain-View Data Fund Rating calculates a computative ranking for funds using yield, volatility and trend data. For more information visit MVD Funds Rating

<sup>3</sup> Displays the Ethical-Dynamical Ratio calculated according to standard criteria. The maximum value is 100. For more information visit EDA

20

40

60

60