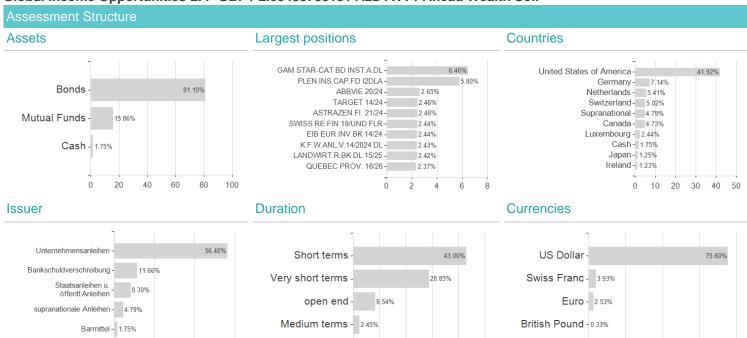

## Global Income Opportunities LI P GBP / LI0343878513 / A2DTWV / Ahead Wealth Sol.