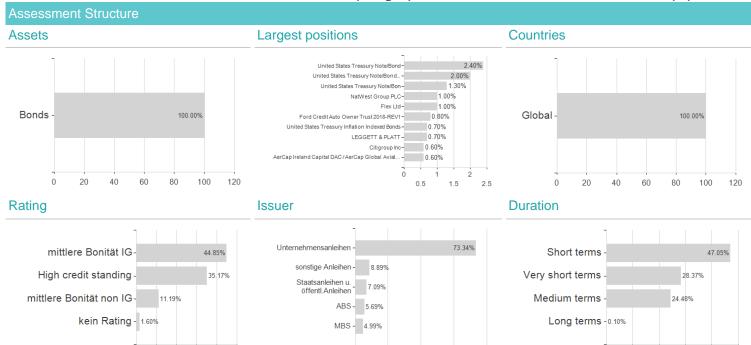

## Lord Abbett Short Duration Income Fund - Class I EUR (Hedged) / IE00BJ7BP256 / A2JGAF / Lord Abbett (IE)

20