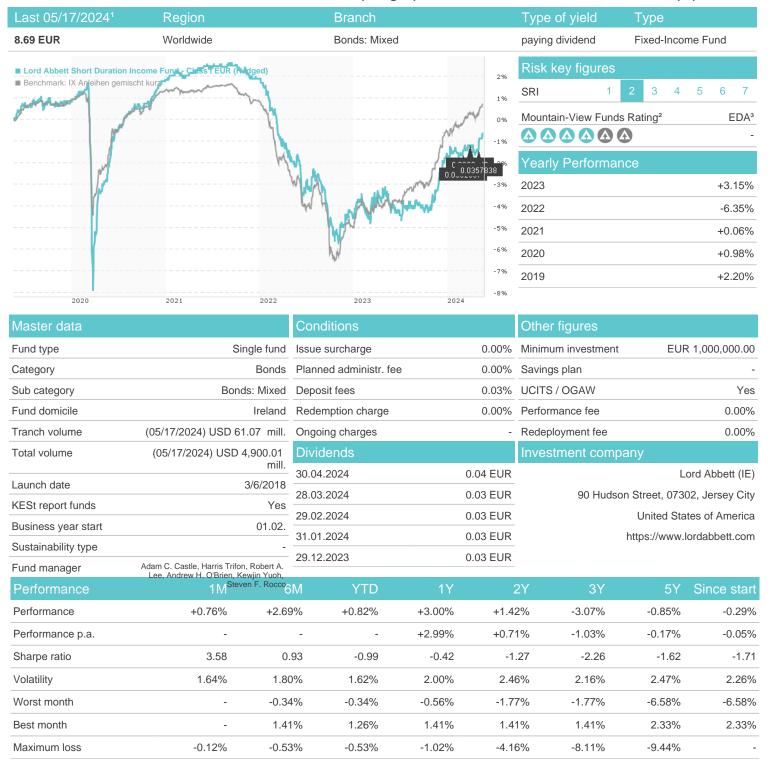

## Lord Abbett Short Duration Income Fund - Class I EUR (Hedged) / IE00BJ7BP256 / A2JGAF / Lord Abbett (IE)

## Distribution permission

Austria, Germany, Switzerland

<sup>1</sup> Important note on update status: The displayed date refers exclusively to the calculation of the NAV.
2 The Mountain-View Data Fund Rating calculates a computative ranking for funds using yield, volatility and trend data. For more information visit MVD Funds Rating

<sup>3</sup> Displays the Ethical-Dynamical Ratio calculated according to standard criteria. The maximum value is 100. For more information visit EDA

20 30

10