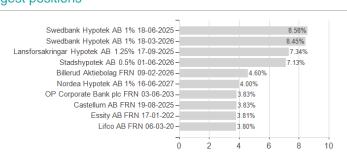

## Nordea 1 Swedish Short-Term Bd.F.BC SEK / LU0841581514 / A14YP1 / Nordea Inv. Funds



## Distribution permission

Austria, Germany, Switzerland

<sup>1</sup> Important note on update status: The displayed date refers exclusively to the calculation of the NAV.
2 The Mountain-View Data Fund Rating calculates a computative ranking for funds using yield, volatility and trend data. For more information visit MVD Funds Rating

<sup>3</sup> Displays the Ethical-Dynamical Ratio calculated according to standard criteria. The maximum value is 100. For more information visit EDA





## Nordea 1 Swedish Short-Term Bd.F.BC SEK / LU0841581514 / A14YP1 / Nordea Inv. Funds