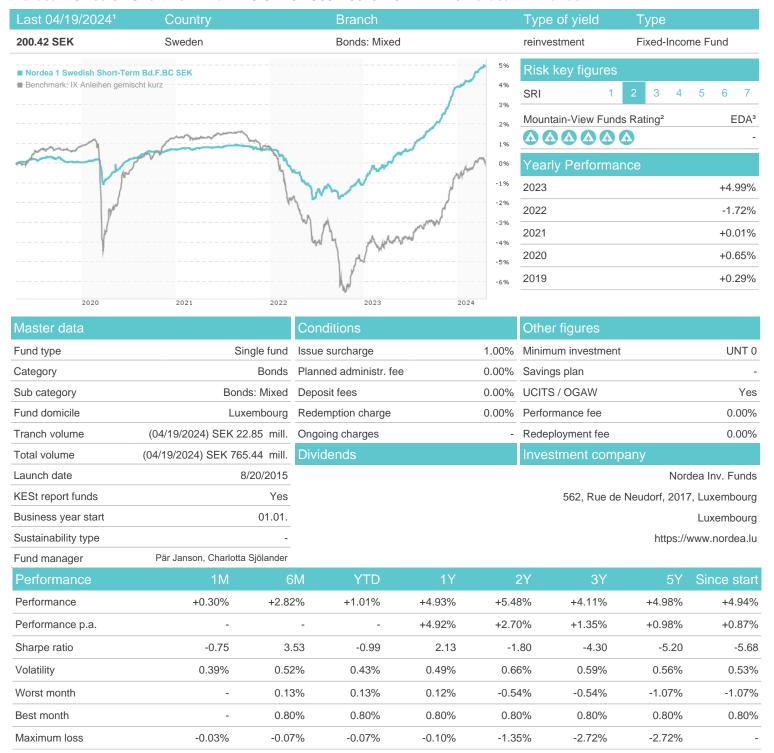

## Nordea 1 Swedish Short-Term Bd.F.BC SEK / LU0841581514 / A14YP1 / Nordea Inv. Funds

## Distribution permission

Austria, Germany, Switzerland

<sup>1</sup> Important note on update status: The displayed date refers exclusively to the calculation of the NAV.
2 The Mountain-View Data Fund Rating calculates a computative ranking for funds using yield, volatility and trend data. For more information visit MVD Funds Rating

<sup>3</sup> Displays the Ethical-Dynamical Ratio calculated according to standard criteria. The maximum value is 100. For more information visit EDA