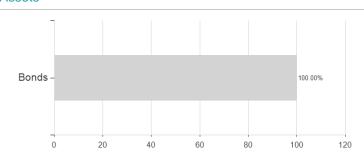

## Nordea 1 Swedish Short-Term Bd.F.BC SEK / LU0841581514 / A14YP1 / Nordea Inv. Funds



## Distribution permission

Austria, Germany, Switzerland

<sup>1</sup> Important note on update status: The displayed date refers exclusively to the calculation of the NAV.
2 The Mountain-View Data Fund Rating calculates a computative ranking for funds using yield, volatility and trend data. For more information visit MVD Funds Rating

<sup>3</sup> Displays the Ethical-Dynamical Ratio calculated according to standard criteria. The maximum value is 100. For more information visit EDA





## Nordea 1 Swedish Short-Term Bd.F.BC SEK / LU0841581514 / A14YP1 / Nordea Inv. Funds