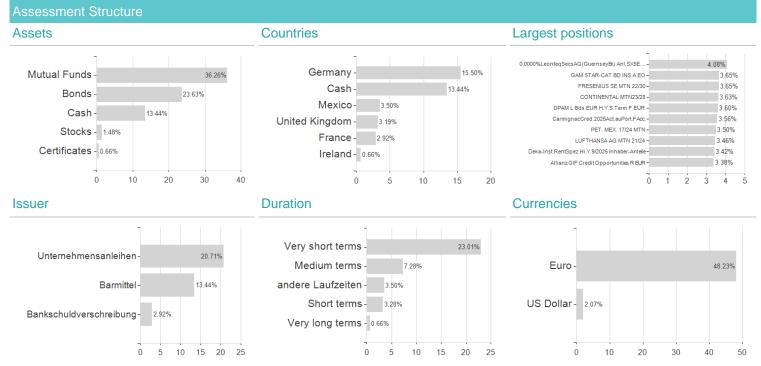

ates a computative ranking for funds using yield, volatility and trend data. For more information visit MVD Funds Rating

3 Displays the Ethical-Dynamical Ratio calculated according to standard criteria. The maximum value is 100. For more information visit EDA

DISCLAIMER: The information on this page are for informational purposes only and should neither an offer to sell nor a solicitation for the purchase of the security or recommendation in favor of the security to be understood, baha GmbH assumes no liability despite thorough searches for the accuracy of the data. Funds data from: www.mountain-view.com. Fact Sheet created by: www.baha.com Created: 05/15/202-

# baha WebStation

### www.baha.com

## Naspa-Vermögensverwaltung Individuell: 30 / LU0384799549 / A0Q7C5 / Deka International