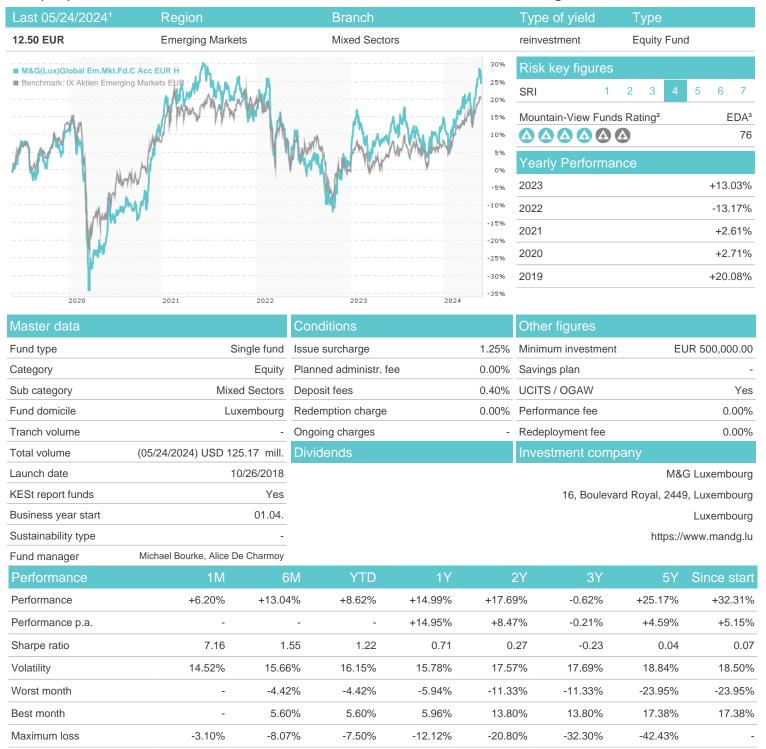

## M&G(Lux)Global Em.Mkt.Fd.C Acc EUR H / LU1670624581 / A2JQ9T / M&G Luxembourg

## Distribution permission

Austria, Germany, Switzerland, Luxembourg

<sup>1</sup> Important note on update status: The displayed date refers exclusively to the calculation of the NAV.
2 The Mountain-View Data Fund Rating calculates a computative ranking for funds using yield, volatility and trend data. For more information visit MVD Funds Rating

<sup>3</sup> Displays the Ethical-Dynamical Ratio calculated according to standard criteria. The maximum value is 100. For more information visit EDA