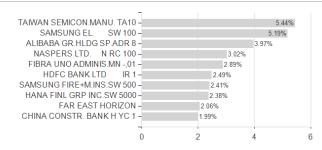

## M&G(Lux)Global Em.Mkt.Fd.C Acc EUR H / LU1670624581 / A2JQ9T / M&G Luxembourg



## Distribution permission

Austria, Germany, Switzerland, Luxembourg

<sup>1</sup> Important note on update status: The displayed date refers exclusively to the calculation of the NAV.
2 The Mountain-View Data Fund Rating calculates a computative ranking for funds using yield, volatility and trend data. For more information visit MVD Funds Rating

<sup>3</sup> Displays the Ethical-Dynamical Ratio calculated according to standard criteria. The maximum value is 100. For more information visit EDA





## M&G(Lux)Global Em.Mkt.Fd.C Acc EUR H / LU1670624581 / A2JQ9T / M&G Luxembourg





## Largest positions





Countries Currencies **Branches**