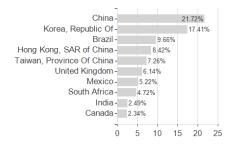

## M&G(Lux)Global Em.Mkt.Fd.C Acc EUR H / LU1670624581 / A2JQ9T / M&G Luxembourg



## Distribution permission

Austria, Germany, Switzerland, Luxembourg

<sup>1</sup> Important note on update status: The displayed date refers exclusively to the calculation of the NAV.
2 The Mountain-View Data Fund Rating calculates a computative ranking for funds using yield, volatility and trend data. For more information visit MVD Funds Rating

<sup>3</sup> Displays the Ethical-Dynamical Ratio calculated according to standard criteria. The maximum value is 100. For more information visit EDA





## M&G(Lux)Global Em.Mkt.Fd.C Acc EUR H / LU1670624581 / A2JQ9T / M&G Luxembourg





## Largest positions





Countries Currencies **Branches**