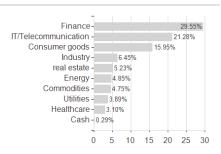

## M&G(Lux)Global Em.Mkt.Fd.C Acc EUR H / LU1670624581 / A2JQ9T / M&G Luxembourg



## Distribution permission

Austria, Germany, Switzerland, Luxembourg

<sup>1</sup> Important note on update status: The displayed date refers exclusively to the calculation of the NAV.
2 The Mountain-View Data Fund Rating calculates a computative ranking for funds using yield, volatility and trend data. For more information visit MVD Funds Rating

<sup>3</sup> Displays the Ethical-Dynamical Ratio calculated according to standard criteria. The maximum value is 100. For more information visit EDA





## M&G(Lux)Global Em.Mkt.Fd.C Acc EUR H / LU1670624581 / A2JQ9T / M&G Luxembourg





## Largest positions





Countries Currencies **Branches**