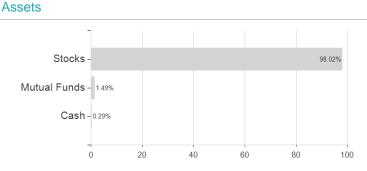

## M&G(Lux)Global Em.Mkt.Fd.C Acc EUR H / LU1670624581 / A2JQ9T / M&G Luxembourg



## Distribution permission

Austria, Germany, Switzerland, Luxembourg

<sup>1</sup> Important note on update status: The displayed date refers exclusively to the calculation of the NAV.
2 The Mountain-View Data Fund Rating calculates a computative ranking for funds using yield, volatility and trend data. For more information visit MVD Funds Rating

<sup>3</sup> Displays the Ethical-Dynamical Ratio calculated according to standard criteria. The maximum value is 100. For more information visit EDA





## M&G(Lux)Global Em.Mkt.Fd.C Acc EUR H / LU1670624581 / A2JQ9T / M&G Luxembourg





## Largest positions





Countries Currencies **Branches**