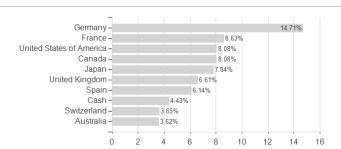

## Vontobel Fd.-Commodity HN CHF H / LU1683488941 / A2JKKZ / Vontobel AM



### Distribution permission

Austria, Germany, Switzerland, Luxembourg

<sup>1</sup> Important note on update status: The displayed date refers exclusively to the calculation of the NAV.
2 The Mountain-View Data Fund Rating calculates a computative ranking for funds using yield, volatility and trend data. For more information visit MVD Funds Rating

<sup>3</sup> Displays the Ethical-Dynamical Ratio calculated according to standard criteria. The maximum value is 100. For more information visit EDA





# Vontobel Fd.-Commodity HN CHF H / LU1683488941 / A2JKKZ / Vontobel AM

#### Assessment Structure

#### A33033IIICIII Ottuctuit

**Assets** 

# Alternative Investments –

20

## Countries



# Largest positions



40

80

100

120