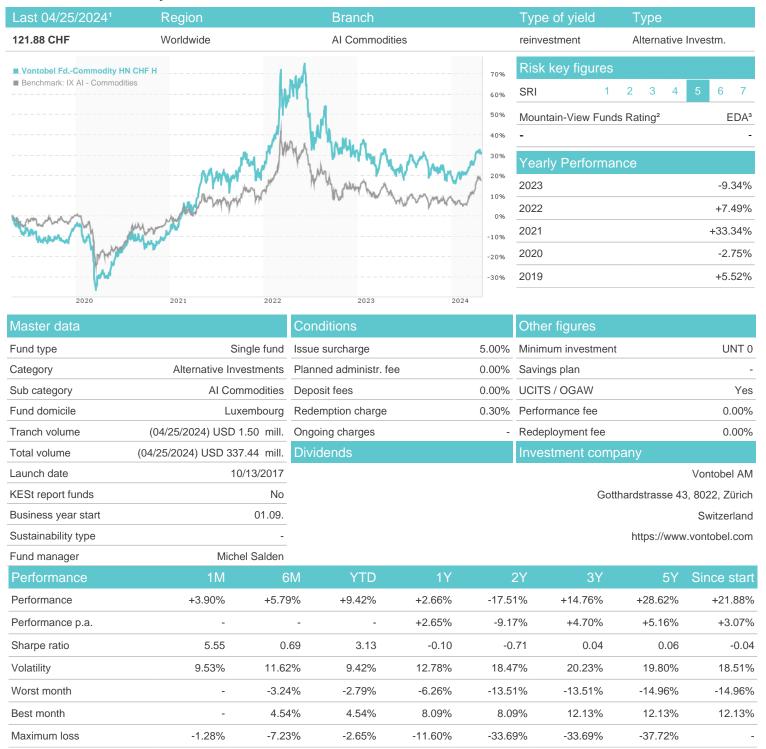

## Vontobel Fd.-Commodity HN CHF H / LU1683488941 / A2JKKZ / Vontobel AM

### Distribution permission

Austria, Germany, Switzerland, Luxembourg

<sup>1</sup> Important note on update status: The displayed date refers exclusively to the calculation of the NAV.
2 The Mountain-View Data Fund Rating calculates a computative ranking for funds using yield, volatility and trend data. For more information visit MVD Funds Rating

<sup>3</sup> Displays the Ethical-Dynamical Ratio calculated according to standard criteria. The maximum value is 100. For more information visit EDA