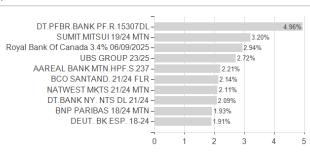

## Vontobel Fd.-Commodity HN CHF H / LU1683488941 / A2JKKZ / Vontobel AM



### Distribution permission

Austria, Germany, Switzerland, Luxembourg

<sup>1</sup> Important note on update status: The displayed date refers exclusively to the calculation of the NAV.
2 The Mountain-View Data Fund Rating calculates a computative ranking for funds using yield, volatility and trend data. For more information visit MVD Funds Rating

<sup>3</sup> Displays the Ethical-Dynamical Ratio calculated according to standard criteria. The maximum value is 100. For more information visit EDA





# Vontobel Fd.-Commodity HN CHF H / LU1683488941 / A2JKKZ / Vontobel AM

#### Assessment Structure

#### A33033IIICIII Ottuctuit

**Assets** 

# Alternative Investments –

20

## Countries



# Largest positions



40

80

100

120