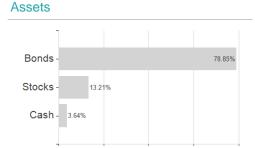

# Ninety One GSF-Global M.A.In.F.I EUR / LU1910255048 / A2N9CC / Ninety One (LU)



# Distribution permission

Austria, Germany, Switzerland, Luxembourg

<sup>1</sup> Important note on update status: The displayed date refers exclusively to the calculation of the NAV.
2 The Mountain-View Data Fund Rating calculates a computative ranking for funds using yield, volatility and trend data. For more information visit MVD Funds Rating

<sup>3</sup> Displays the Ethical-Dynamical Ratio calculated according to standard criteria. The maximum value is 100. For more information visit EDA



# Ninety One GSF-Global M.A.In.F.I EUR / LU1910255048 / A2N9CC / Ninety One (LU)

#### Assessment Structure



### Countries



# Largest positions



# Rating







#### Currencies