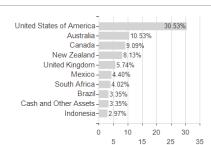

# Ninety One GSF-Global M.A.In.F.I EUR / LU1910255048 / A2N9CC / Ninety One (LU)



# Distribution permission

Austria, Germany, Switzerland, Luxembourg

<sup>1</sup> Important note on update status: The displayed date refers exclusively to the calculation of the NAV.
2 The Mountain-View Data Fund Rating calculates a computative ranking for funds using yield, volatility and trend data. For more information visit MVD Funds Rating

<sup>3</sup> Displays the Ethical-Dynamical Ratio calculated according to standard criteria. The maximum value is 100. For more information visit EDA



# Ninety One GSF-Global M.A.In.F.I EUR / LU1910255048 / A2N9CC / Ninety One (LU)

#### Assessment Structure



### Countries



# Largest positions



# Rating







#### Currencies