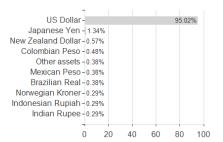

# Ninety One GSF-Global M.A.In.F.I EUR / LU1910255048 / A2N9CC / Ninety One (LU)



# Distribution permission

Austria, Germany, Switzerland, Luxembourg

<sup>1</sup> Important note on update status: The displayed date refers exclusively to the calculation of the NAV.
2 The Mountain-View Data Fund Rating calculates a computative ranking for funds using yield, volatility and trend data. For more information visit MVD Funds Rating

<sup>3</sup> Displays the Ethical-Dynamical Ratio calculated according to standard criteria. The maximum value is 100. For more information visit EDA



# Ninety One GSF-Global M.A.In.F.I EUR / LU1910255048 / A2N9CC / Ninety One (LU)

#### Assessment Structure



### Countries



# Largest positions



# Rating







#### Currencies