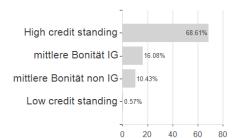

# Ninety One GSF-Global M.A.In.F.I EUR / LU1910255048 / A2N9CC / Ninety One (LU)



# Distribution permission

Austria, Germany, Switzerland, Luxembourg

<sup>1</sup> Important note on update status: The displayed date refers exclusively to the calculation of the NAV.
2 The Mountain-View Data Fund Rating calculates a computative ranking for funds using yield, volatility and trend data. For more information visit MVD Funds Rating

<sup>3</sup> Displays the Ethical-Dynamical Ratio calculated according to standard criteria. The maximum value is 100. For more information visit EDA



# Ninety One GSF-Global M.A.In.F.I EUR / LU1910255048 / A2N9CC / Ninety One (LU)

#### Assessment Structure



### Countries



# Largest positions



# Rating







#### Currencies