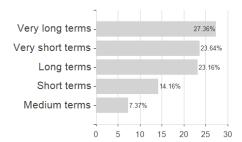

# Ninety One GSF-Global M.A.In.F.I EUR / LU1910255048 / A2N9CC / Ninety One (LU)



# Distribution permission

Austria, Germany, Switzerland, Luxembourg

<sup>1</sup> Important note on update status: The displayed date refers exclusively to the calculation of the NAV.
2 The Mountain-View Data Fund Rating calculates a computative ranking for funds using yield, volatility and trend data. For more information visit MVD Funds Rating

<sup>3</sup> Displays the Ethical-Dynamical Ratio calculated according to standard criteria. The maximum value is 100. For more information visit EDA



# Ninety One GSF-Global M.A.In.F.I EUR / LU1910255048 / A2N9CC / Ninety One (LU)

#### Assessment Structure



### Countries



# Largest positions



# Rating







#### Currencies