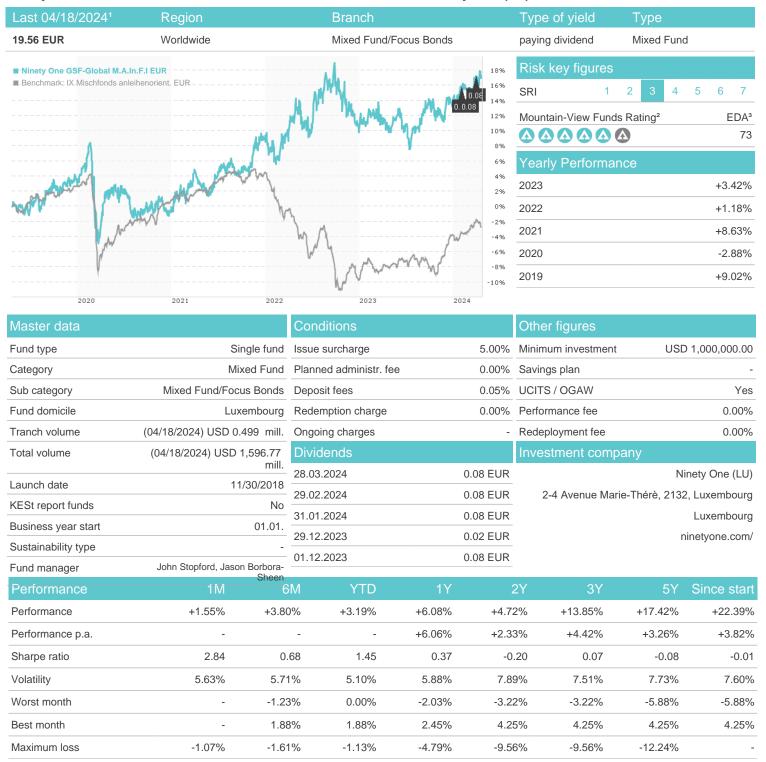

# Ninety One GSF-Global M.A.In.F.I EUR / LU1910255048 / A2N9CC / Ninety One (LU)



# Distribution permission

Austria, Germany, Switzerland, Luxembourg

<sup>1</sup> Important note on update status: The displayed date refers exclusively to the calculation of the NAV.
2 The Mountain-View Data Fund Rating calculates a computative ranking for funds using yield, volatility and trend data. For more information visit MVD Funds Rating

<sup>3</sup> Displays the Ethical-Dynamical Ratio calculated according to standard criteria. The maximum value is 100. For more information visit EDA



# Ninety One GSF-Global M.A.In.F.I EUR / LU1910255048 / A2N9CC / Ninety One (LU)

#### Assessment Structure



### Countries



# Largest positions



# Rating







#### Currencies