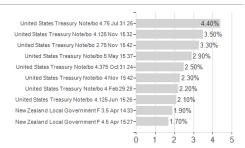

# Ninety One GSF-Global M.A.In.F.I EUR / LU1910255048 / A2N9CC / Ninety One (LU)



# Distribution permission

Austria, Germany, Switzerland, Luxembourg

<sup>1</sup> Important note on update status: The displayed date refers exclusively to the calculation of the NAV.
2 The Mountain-View Data Fund Rating calculates a computative ranking for funds using yield, volatility and trend data. For more information visit MVD Funds Rating

<sup>3</sup> Displays the Ethical-Dynamical Ratio calculated according to standard criteria. The maximum value is 100. For more information visit EDA



# Ninety One GSF-Global M.A.In.F.I EUR / LU1910255048 / A2N9CC / Ninety One (LU)

#### Assessment Structure



### Countries



# Largest positions



# Rating







#### Currencies