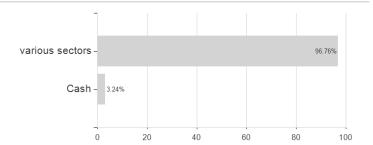

|                                                                                                      |             |                                                                   |

Germany

<sup>1</sup> Important note on update status: The displayed date refers exclusively to the calculation of the NAV.
2 The Mountain-View Data Fund Rating calculates a computative ranking for funds using yield, volatility and trend data. For more information visit MVD Funds Rating

<sup>3</sup> Displays the Ethical-Dynamical Ratio calculated according to standard criteria. The maximum value is 100. For more information visit EDA





# FO Core plus AI / DE000A2JN5A6 / A2JN5A / Monega KAG

### Assessment Structure

### 7 135555 THOME Strastar



## Largest positions



## Countries Branches