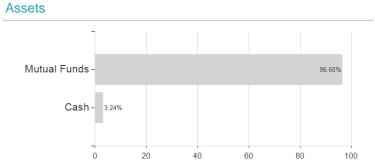

|                                                                                                      |             |                                                                   |

Germany

<sup>1</sup> Important note on update status: The displayed date refers exclusively to the calculation of the NAV.
2 The Mountain-View Data Fund Rating calculates a computative ranking for funds using yield, volatility and trend data. For more information visit MVD Funds Rating

<sup>3</sup> Displays the Ethical-Dynamical Ratio calculated according to standard criteria. The maximum value is 100. For more information visit EDA





# FO Core plus AI / DE000A2JN5A6 / A2JN5A / Monega KAG

### Assessment Structure

### 7 135555 THOME Strastar



## Largest positions



## Countries Branches