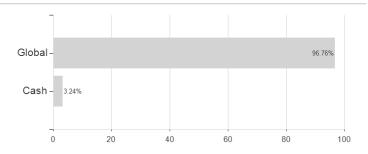

|                                                                                                      |             |                                                                   |

Germany

<sup>1</sup> Important note on update status: The displayed date refers exclusively to the calculation of the NAV.
2 The Mountain-View Data Fund Rating calculates a computative ranking for funds using yield, volatility and trend data. For more information visit MVD Funds Rating

<sup>3</sup> Displays the Ethical-Dynamical Ratio calculated according to standard criteria. The maximum value is 100. For more information visit EDA





# FO Core plus AI / DE000A2JN5A6 / A2JN5A / Monega KAG

### Assessment Structure

### 7 135555 THOME Strastar



## Largest positions



## Countries Branches