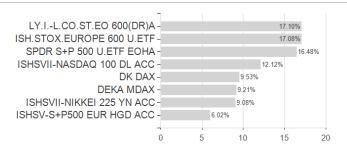

|                                                                                                      |             |                                                                   |

Germany

<sup>1</sup> Important note on update status: The displayed date refers exclusively to the calculation of the NAV.
2 The Mountain-View Data Fund Rating calculates a computative ranking for funds using yield, volatility and trend data. For more information visit MVD Funds Rating

<sup>3</sup> Displays the Ethical-Dynamical Ratio calculated according to standard criteria. The maximum value is 100. For more information visit EDA





# FO Core plus AI / DE000A2JN5A6 / A2JN5A / Monega KAG

### Assessment Structure

### 7 135555 THOME Strastar



## Largest positions



## Countries Branches