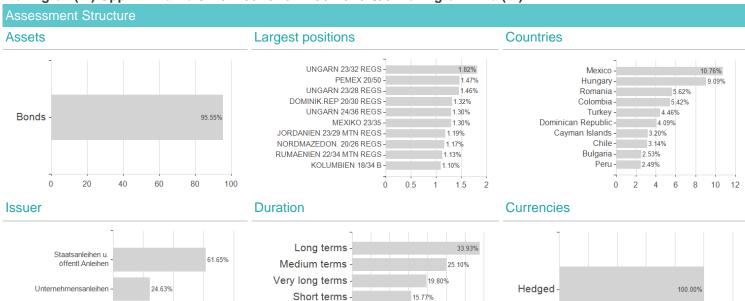

<sup>3</sup> Displays the Ethical-Dynamical Ratio calculated according to standard criteria. The maximum value is 100. For more information visit EDA

Bankschuldverschreibung -

20

## Wellington (IE) Opp.Em.Ma.De.S H / IE00B3DJ4243 / A0X9Q8 / Wellington M.Fd.(IE)

Very short terms - 0.76%

open end - 0.20%

10 15 20 25