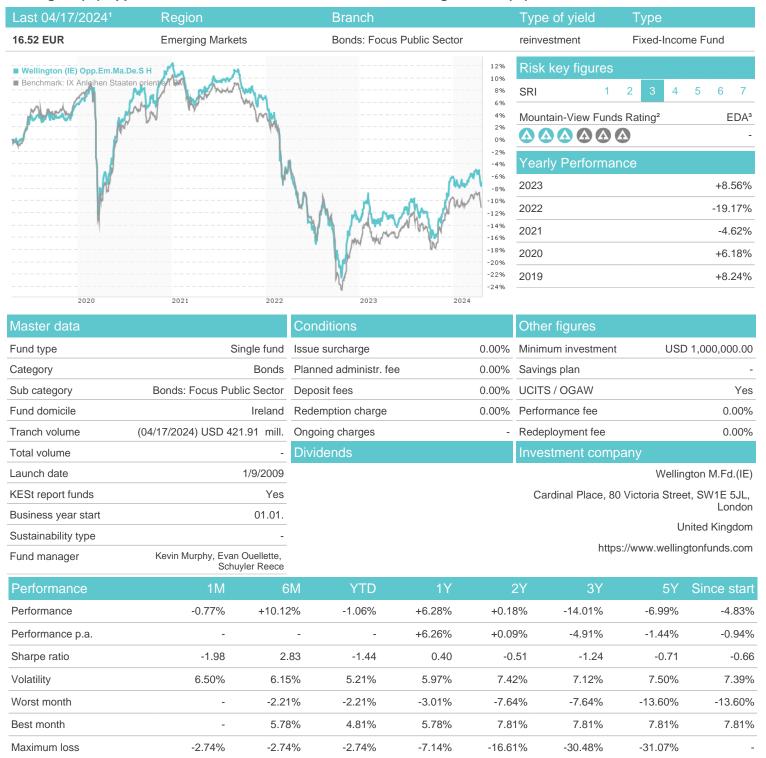

## Wellington (IE) Opp.Em.Ma.De.S H / IE00B3DJ4243 / A0X9Q8 / Wellington M.Fd.(IE)

## Distribution permission

Austria, Germany, Switzerland

<sup>1</sup> Important note on update status: The displayed date refers exclusively to the calculation of the NAV.
2 The Mountain-View Data Fund Rating calculates a computative ranking for funds using yield, volatility and trend data. For more information visit MVD Funds Rating

<sup>3</sup> Displays the Ethical-Dynamical Ratio calculated according to standard criteria. The maximum value is 100. For more information visit EDA

Bankschuldverschreibung -

20

## Wellington (IE) Opp.Em.Ma.De.S H / IE00B3DJ4243 / A0X9Q8 / Wellington M.Fd.(IE)

Very short terms - 0.76%

open end - 0.20%

10 15 20 25