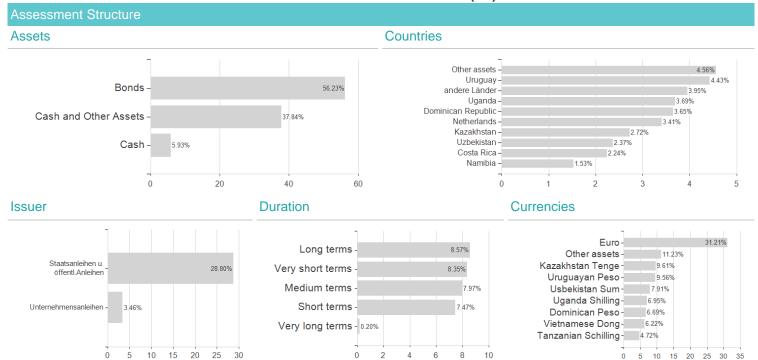

| 0.73 2.63                               | 0.77           | -0.                             | 13 0.13<br>% 5.17%     | 0.00            | +3.66%<br>-0.04<br>4.70%<br>-7.78% |

Austria, Germany

Maximum loss

-1.06%

-1.54%

-1.42%

-2.29%

-4.75%

-6.23%

-9.57%

<sup>1</sup> Important note on update status: The displayed date refers exclusively to the calculation of the NAV.
2 The Mountain-View Data Fund Rating calculates a computative ranking for funds using yield, volatility and trend data. For more information visit MVD Funds Rating
3 Displays the Ethical-Dynamical Ratio calculated according to standard criteria. The maximum value is 100. For more information visit EDA



## UI-Aktia EM Frontier Bond+ IX / LU1669794049 / A2DWD0 / Universal-Inv. (LU)