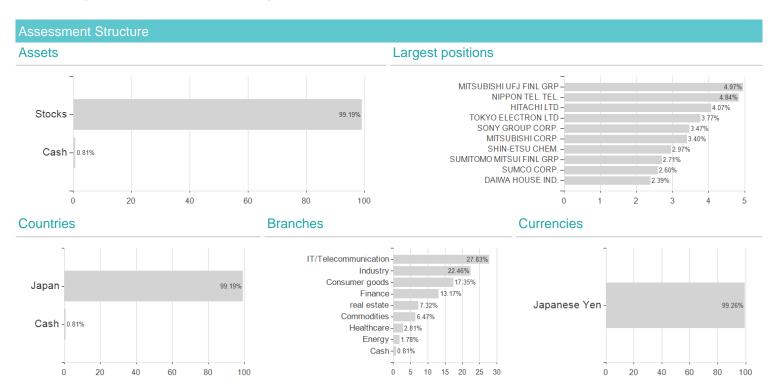

#### Nomura Japan Strategic Value Fd.R EUR / IE00BW38TQ30 / A2AF7B / Bridge Fund Mgmt.