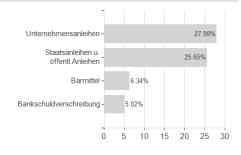

## GS GI.FI.Multi-As.R EUR / LU1703071784 / A2PB9X / Goldman Sachs AM BV



## Distribution permission

Austria, Germany, Switzerland, Luxembourg

<sup>1</sup> Important note on update status: The displayed date refers exclusively to the calculation of the NAV.
2 The Mountain-View Data Fund Rating calculates a computative ranking for funds using yield, volatility and trend data. For more information visit MVD Funds Rating

<sup>3</sup> Displays the Ethical-Dynamical Ratio calculated according to standard criteria. The maximum value is 100. For more information visit EDA



## GS GI.FI.Multi-As.R EUR / LU1703071784 / A2PB9X / Goldman Sachs AM BV

## Assessment Structure







Issuer Duration Currencies