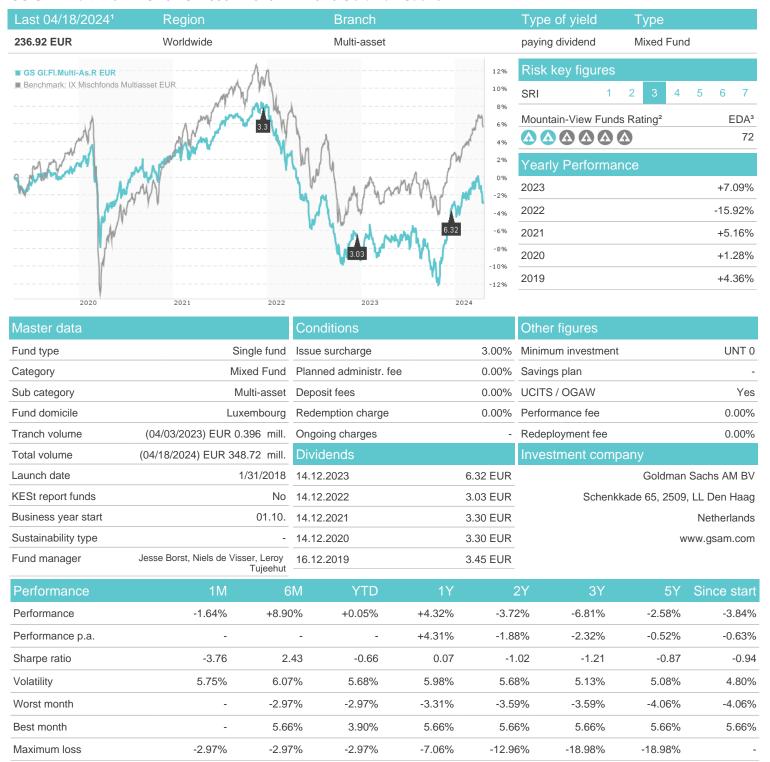

## GS GI.FI.Multi-As.R EUR / LU1703071784 / A2PB9X / Goldman Sachs AM BV

## Distribution permission

Austria, Germany, Switzerland, Luxembourg

<sup>1</sup> Important note on update status: The displayed date refers exclusively to the calculation of the NAV.
2 The Mountain-View Data Fund Rating calculates a computative ranking for funds using yield, volatility and trend data. For more information visit MVD Funds Rating

<sup>3</sup> Displays the Ethical-Dynamical Ratio calculated according to standard criteria. The maximum value is 100. For more information visit EDA