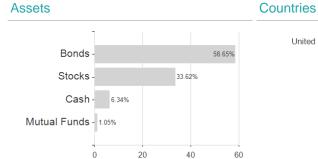

## GS GI.FI.Multi-As.R EUR / LU1703071784 / A2PB9X / Goldman Sachs AM BV



## Distribution permission

Austria, Germany, Switzerland, Luxembourg

<sup>1</sup> Important note on update status: The displayed date refers exclusively to the calculation of the NAV.
2 The Mountain-View Data Fund Rating calculates a computative ranking for funds using yield, volatility and trend data. For more information visit MVD Funds Rating

<sup>3</sup> Displays the Ethical-Dynamical Ratio calculated according to standard criteria. The maximum value is 100. For more information visit EDA



## GS GI.FI.Multi-As.R EUR / LU1703071784 / A2PB9X / Goldman Sachs AM BV

## Assessment Structure







Issuer Duration Currencies