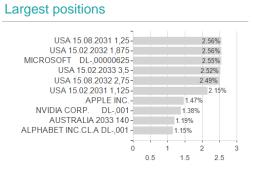

## GS GI.FI.Multi-As.R EUR / LU1703071784 / A2PB9X / Goldman Sachs AM BV



## Distribution permission

Austria, Germany, Switzerland, Luxembourg

<sup>1</sup> Important note on update status: The displayed date refers exclusively to the calculation of the NAV.
2 The Mountain-View Data Fund Rating calculates a computative ranking for funds using yield, volatility and trend data. For more information visit MVD Funds Rating

<sup>3</sup> Displays the Ethical-Dynamical Ratio calculated according to standard criteria. The maximum value is 100. For more information visit EDA



## GS GI.FI.Multi-As.R EUR / LU1703071784 / A2PB9X / Goldman Sachs AM BV

## Assessment Structure







Issuer Duration Currencies