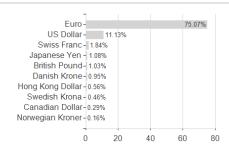

## GS GI.FI.Multi-As.R EUR / LU1703071784 / A2PB9X / Goldman Sachs AM BV



## Distribution permission

Austria, Germany, Switzerland, Luxembourg

<sup>1</sup> Important note on update status: The displayed date refers exclusively to the calculation of the NAV.
2 The Mountain-View Data Fund Rating calculates a computative ranking for funds using yield, volatility and trend data. For more information visit MVD Funds Rating

<sup>3</sup> Displays the Ethical-Dynamical Ratio calculated according to standard criteria. The maximum value is 100. For more information visit EDA



## GS GI.FI.Multi-As.R EUR / LU1703071784 / A2PB9X / Goldman Sachs AM BV

## Assessment Structure







Issuer Duration Currencies