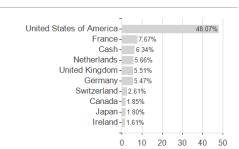

## GS GI.FI.Multi-As.R EUR / LU1703071784 / A2PB9X / Goldman Sachs AM BV



## Distribution permission

Austria, Germany, Switzerland, Luxembourg

<sup>1</sup> Important note on update status: The displayed date refers exclusively to the calculation of the NAV.
2 The Mountain-View Data Fund Rating calculates a computative ranking for funds using yield, volatility and trend data. For more information visit MVD Funds Rating

<sup>3</sup> Displays the Ethical-Dynamical Ratio calculated according to standard criteria. The maximum value is 100. For more information visit EDA



## GS GI.FI.Multi-As.R EUR / LU1703071784 / A2PB9X / Goldman Sachs AM BV

## Assessment Structure







Issuer Duration Currencies