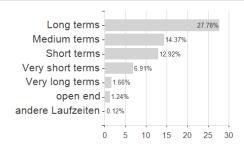

## GS GI.FI.Multi-As.R EUR / LU1703071784 / A2PB9X / Goldman Sachs AM BV



## Distribution permission

Austria, Germany, Switzerland, Luxembourg

<sup>1</sup> Important note on update status: The displayed date refers exclusively to the calculation of the NAV.
2 The Mountain-View Data Fund Rating calculates a computative ranking for funds using yield, volatility and trend data. For more information visit MVD Funds Rating

<sup>3</sup> Displays the Ethical-Dynamical Ratio calculated according to standard criteria. The maximum value is 100. For more information visit EDA



## GS GI.FI.Multi-As.R EUR / LU1703071784 / A2PB9X / Goldman Sachs AM BV

## Assessment Structure







Issuer Duration Currencies