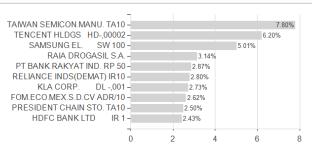

ity management. It may also hold up to 20% of its net assets in bank deposits at sight. The sub-fund may use derivatives for hedging purposes.

#### Investment goal

This actively managed Sub-Fund aims to achieve the highest possible capital growth. It is categorized as Article 8 SFDR. More details can be found in the prospectus. The sub-fund mainly invests in equities and equity-like securities (including transferable securities that are qualified as closed-ended real estate investment trusts, participation certificates) issued by companies which are based in an emerging market and/or conduct the majority of their business in an emerging market. It may invest up to 35% via Shanghai-Hong Kong Stock Connect and Shenzhen Hong Kong Stock Connect in China A-Shares.







# Largest positions



Countries Branches Currencies