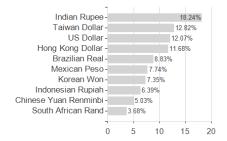

o 20% of its net assets in bank deposits at sight. The sub-fund may use derivatives for hedging purposes.

#### Investment goal

This actively managed Sub-Fund aims to achieve the highest possible capital growth. It is categorized as Article 8 SFDR. More details can be found in the prospectus. The sub-fund mainly invests in equities and equity-like securities (including transferable securities that are qualified as closed-ended real estate investment trusts, participation certificates) issued by companies which are based in an emerging market and/or conduct the majority of their business in an emerging market. It may invest up to 35% via Shanghai-Hong Kong Stock Connect and Shenzhen Hong Kong Stock Connect in China A-Shares.







# Largest positions



Countries Branches Currencies