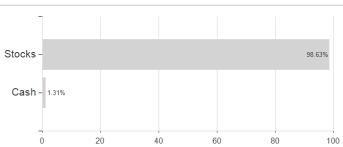

ctive and/or for liquidity management. It may also hold up to 20% of its net assets in bank deposits at sight. The sub-fund may use derivatives for hedging purposes.

#### Investment goal

This actively managed Sub-Fund aims to achieve the highest possible capital growth. It is categorized as Article 8 SFDR. More details can be found in the prospectus. The sub-fund mainly invests in equities and equity-like securities (including transferable securities that are qualified as closed-ended real estate investment trusts, participation certificates) issued by companies which are based in an emerging market and/or conduct the majority of their business in an emerging market. It may invest up to 35% via Shanghai-Hong Kong Stock Connect and Shenzhen Hong Kong Stock Connect in China A-Shares.







# Largest positions



Countries Branches Currencies