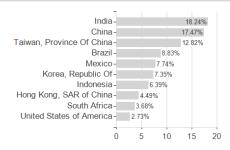

up to 20% of its net assets in bank deposits at sight. The sub-fund may use derivatives for hedging purposes.

#### Investment goal

This actively managed Sub-Fund aims to achieve the highest possible capital growth. It is categorized as Article 8 SFDR. More details can be found in the prospectus. The sub-fund mainly invests in equities and equity-like securities (including transferable securities that are qualified as closed-ended real estate investment trusts, participation certificates) issued by companies which are based in an emerging market and/or conduct the majority of their business in an emerging market. It may invest up to 35% via Shanghai-Hong Kong Stock Connect and Shenzhen Hong Kong Stock Connect in China A-Shares.







# Largest positions



Countries Branches Currencies