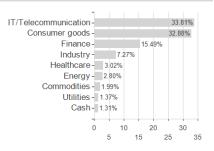

to 20% of its net assets in bank deposits at sight. The sub-fund may use derivatives for hedging purposes.

#### Investment goal

This actively managed Sub-Fund aims to achieve the highest possible capital growth. It is categorized as Article 8 SFDR. More details can be found in the prospectus. The sub-fund mainly invests in equities and equity-like securities (including transferable securities that are qualified as closed-ended real estate investment trusts, participation certificates) issued by companies which are based in an emerging market and/or conduct the majority of their business in an emerging market. It may invest up to 35% via Shanghai-Hong Kong Stock Connect and Shenzhen Hong Kong Stock Connect in China A-Shares.







# Largest positions



Countries Branches Currencies