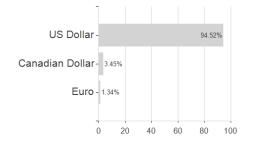

zerland

-1.66%

6.43%

-4.75%

4.22%

-4.75%

6.43%

-6.95%

7.53%

-17.12%

7.53%

-24.34%

11.79%

-32.98%

11.79%

<sup>1</sup> Important note on update status: The displayed date refers exclusively to the calculation of the NAV.

<sup>1</sup> important note on update status: The displayed date refers exclusively to the calculation of the NAV.

2 The Mountain-View Data Fund Rating calculates a computative ranking for funds using yield, volutility and trend data. For more information visit MVD Funds Rating





## Vontobel US Equity C1 USD / LU1683480021 / A2JKPZ / Vontobel AM

3 Displays the Ethical-Dynamical Ratio calculated according to standard criteria. The maximum value is 100. For more information visit EDA





## Largest positions



Countries **Branches** Currencies





100