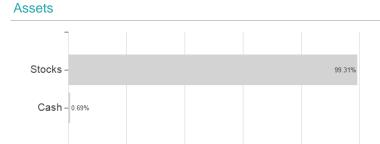

tribution permission

Best month

Maximum loss

Austria, Germany, Switzerland

-1.66%

6.43%

-4.75%

4.22%

-4.75%

6.43%

-6.95%

7.53%

-17.12%

7.53%

-24.34%

11.79%

-32.98%

11.79%

<sup>1</sup> Important note on update status: The displayed date refers exclusively to the calculation of the NAV.

<sup>1</sup> important note on update status: The displayed date refers exclusively to the calculation of the NAV.

2 The Mountain-View Data Fund Rating calculates a computative ranking for funds using yield, volutility and trend data. For more information visit MVD Funds Rating





## Vontobel US Equity C1 USD / LU1683480021 / A2JKPZ / Vontobel AM

3 Displays the Ethical-Dynamical Ratio calculated according to standard criteria. The maximum value is 100. For more information visit EDA





## Largest positions



Countries **Branches** Currencies





100