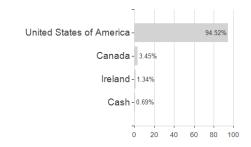

any, Switzerland

-1.66%

6.43%

-4.75%

4.22%

-4.75%

6.43%

-6.95%

7.53%

-17.12%

7.53%

-24.34%

11.79%

-32.98%

11.79%

<sup>1</sup> Important note on update status: The displayed date refers exclusively to the calculation of the NAV.

<sup>1</sup> important note on update status: The displayed date refers exclusively to the calculation of the NAV.

2 The Mountain-View Data Fund Rating calculates a computative ranking for funds using yield, volutility and trend data. For more information visit MVD Funds Rating





## Vontobel US Equity C1 USD / LU1683480021 / A2JKPZ / Vontobel AM

3 Displays the Ethical-Dynamical Ratio calculated according to standard criteria. The maximum value is 100. For more information visit EDA





## Largest positions



Countries **Branches** Currencies





100