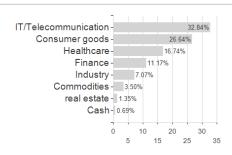

y, Switzerland

-1.66%

6.43%

-4.75%

4.22%

-4.75%

6.43%

-6.95%

7.53%

-17.12%

7.53%

-24.34%

11.79%

-32.98%

11.79%

<sup>1</sup> Important note on update status: The displayed date refers exclusively to the calculation of the NAV.

<sup>1</sup> important note on update status: The displayed date refers exclusively to the calculation of the NAV.

2 The Mountain-View Data Fund Rating calculates a computative ranking for funds using yield, volutility and trend data. For more information visit MVD Funds Rating





## Vontobel US Equity C1 USD / LU1683480021 / A2JKPZ / Vontobel AM

3 Displays the Ethical-Dynamical Ratio calculated according to standard criteria. The maximum value is 100. For more information visit EDA





## Largest positions



Countries **Branches** Currencies





100