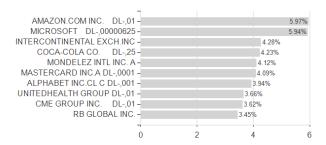

st month

Maximum loss

Austria, Germany, Switzerland

-1.66%

6.43%

-4.75%

4.22%

-4.75%

6.43%

-6.95%

7.53%

-17.12%

7.53%

-24.34%

11.79%

-32.98%

11.79%

<sup>1</sup> Important note on update status: The displayed date refers exclusively to the calculation of the NAV.

<sup>1</sup> important note on update status: The displayed date refers exclusively to the calculation of the NAV.

2 The Mountain-View Data Fund Rating calculates a computative ranking for funds using yield, volutility and trend data. For more information visit MVD Funds Rating





## Vontobel US Equity C1 USD / LU1683480021 / A2JKPZ / Vontobel AM

3 Displays the Ethical-Dynamical Ratio calculated according to standard criteria. The maximum value is 100. For more information visit EDA





## Largest positions



Countries **Branches** Currencies





100