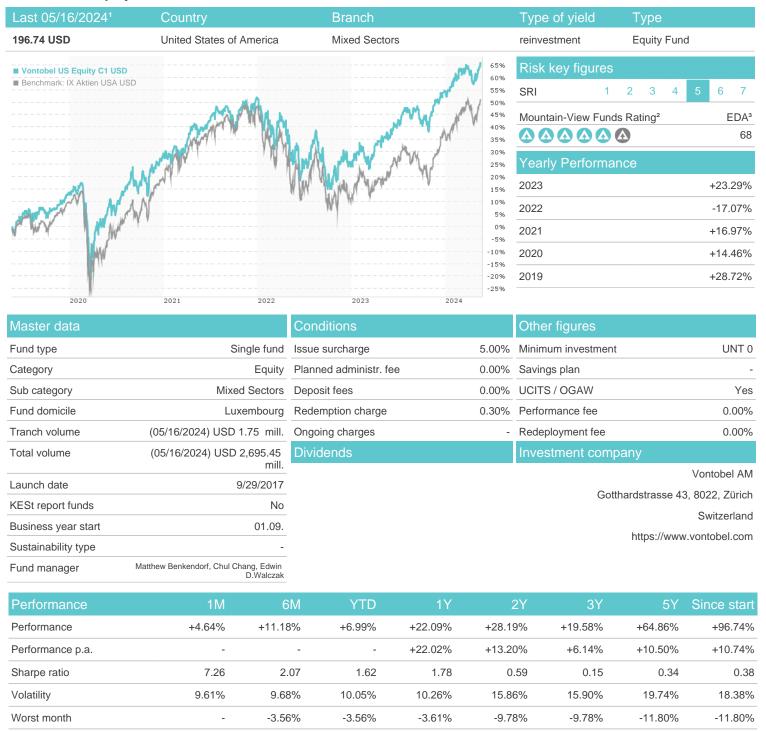

## Vontobel US Equity C1 USD / LU1683480021 / A2JKPZ / Vontobel AM

## Distribution permission

Best month

Maximum loss

Austria, Germany, Switzerland

-1.66%

6.43%

-4.75%

4.22%

-4.75%

6.43%

-6.95%

7.53%

-17.12%

7.53%

-24.34%

11.79%

-32.98%

11.79%

<sup>1</sup> Important note on update status: The displayed date refers exclusively to the calculation of the NAV.

<sup>1</sup> important note on update status: The displayed date refers exclusively to the calculation of the NAV.

2 The Mountain-View Data Fund Rating calculates a computative ranking for funds using yield, volutility and trend data. For more information visit MVD Funds Rating

## Vontobel US Equity C1 USD / LU1683480021 / A2JKPZ / Vontobel AM

3 Displays the Ethical-Dynamical Ratio calculated according to standard criteria. The maximum value is 100. For more information visit EDA